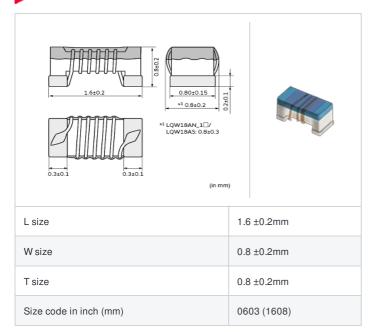

## Shape

## **Specifications**

| Inductance                                                          | 30nH ±5%       |
|---------------------------------------------------------------------|----------------|
| Inductance test frequency                                           | 100MHz         |
| Rated current (Itemp) (Based on Temperature rise)                   | 420mA          |
| Max. of DC resistance                                               | 0.23Ω          |
| Q (min.)                                                            | 40             |
| Q test frequency                                                    | 250MHz         |
| Self resonance frequency (min.)                                     | 3300MHz        |
| Operating temperature range (Self-temperature rise is not included) | -55°C to 125°C |
| Series                                                              | LQW18AN_0Z     |