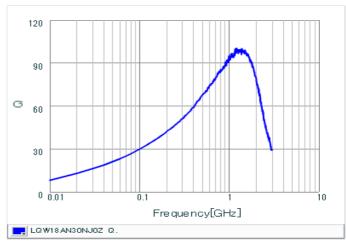

Chart of characteristic data (The charts below may show another part number which shares its characteristics.)

Inductance-Frequency characteristics (Typ.)

2 of 2

1. This datasheet is downloaded from the website of Murata Manufacturing Co., Ltd. Therefore, it's specifications are subject to change or our products in it may be discontinued without advance notice. Please check with our sales representatives or product engineers before ordering.