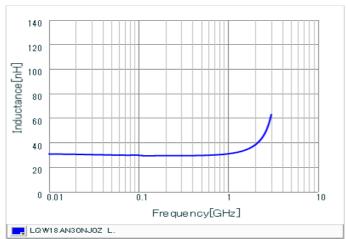

Chart of characteristic data (The charts below may show another part number which shares its characteristics.)

Inductance-Frequency characteristics (Typ.)

2 of 2

1. This datasheet is downloaded from the website of Murata Manufacturing Co., Ltd. Therefore, it's specifications are subject to change or our products in it may be discontinued without advance notice. Please check with our sales representatives or product engineers before ordering.