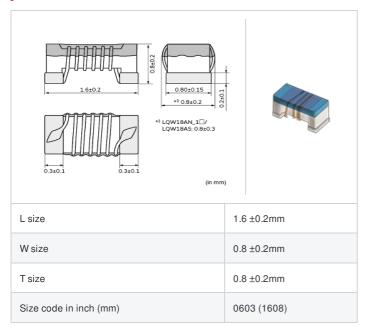

muRata Inductor Data Sheet

# LQW18AN36NG0Z# "#" indicates a package specification code.

< List of part numbers with package codes >

LQW18AN36NG0ZD , LQW18AN36NG0ZJ , LQW18AN36NG0ZB

|   | References   |
|---|--------------|
| 2 | 110101010000 |