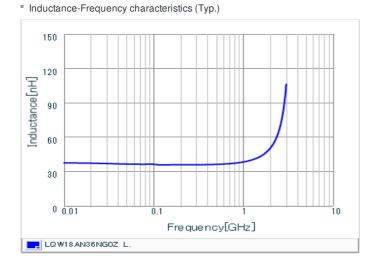

## Chart of characteristic data (The charts below may show another part number which shares its characteristics.)

### **Specifications**

| Inductance                                                          | 36nH ±2%       |
|---------------------------------------------------------------------|----------------|
| Inductance test frequency                                           | 100MHz         |
| Rated current (Itemp) (Based on Temperature rise)                   | 400mA          |
| Max. of DC resistance                                               | 0.26Ω          |
| Q (min.)                                                            | 40             |
| Q test frequency                                                    | 250MHz         |
| Self resonance frequency (min.)                                     | 2900MHz        |
| Operating temperature range (Self-temperature rise is not included) | -55°C to 125°C |
| Series                                                              | LQW18AN_0Z     |