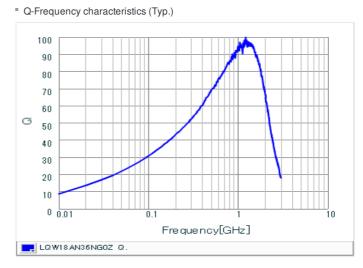

## Chart of characteristic data (The charts below may show another part number which shares its characteristics.)

### **Specifications**

| Inductance                                                          | 36nH ±2%       |
|---------------------------------------------------------------------|----------------|
| Inductance test frequency                                           | 100MHz         |
| Rated current (Itemp) (Based on Temperature rise)                   | 400mA          |
| Max. of DC resistance                                               | 0.26Ω          |
| Q (min.)                                                            | 40             |
| Q test frequency                                                    | 250MHz         |
| Self resonance frequency (min.)                                     | 2900MHz        |
| Operating temperature range (Self-temperature rise is not included) | -55°C to 125°C |
| Series                                                              | LQW18AN_0Z     |