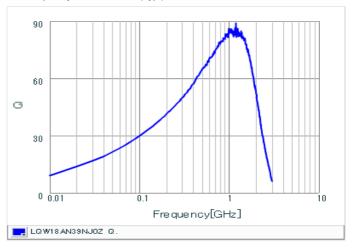

#### Chart of characteristic data (The charts below may show another part number which shares its characteristics.)

Inductance-Frequency characteristics (Typ.)

Q-Frequency characteristics (Typ.)

2 of 2

<sup>1.</sup> This datasheet is downloaded from the website of Murata Manufacturing Co., Ltd. Therefore, it's specifications are subject to change or our products in it may be discontinued without advance notice. Please check with our sales representatives or product engineers before ordering.