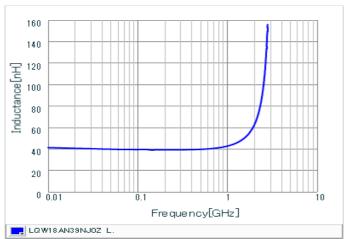

#### Chart of characteristic data (The charts below may show another part number which shares its characteristics.)

Inductance-Frequency characteristics (Typ.)

Q-Frequency characteristics (Typ.)

2 of 2

<sup>1.</sup> This datasheet is downloaded from the website of Murata Manufacturing Co., Ltd. Therefore, it's specifications are subject to change or our products in it may be discontinued without advance notice. Please check with our sales representatives or product engineers before ordering.