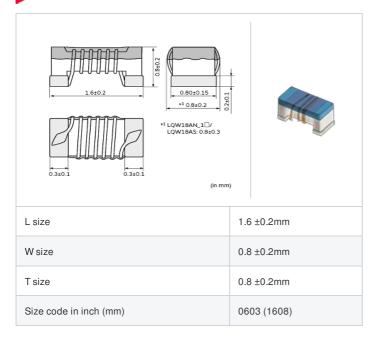

# LQW18AN39NJ0Z# "#" indicates a package specification code.















< List of part numbers with package codes > LQW18AN39NJ0ZD , LQW18AN39NJ0ZJ , LQW18AN39NJ0ZB

## Shape



# References

| Packaging code | Specifications      | Minimum quantity |
|----------------|---------------------|------------------|
| D              | φ180mm Paper taping | 4000             |
| J              | φ330mm Paper taping | 10000            |
| В              | Packing in bulk     | 500              |

|         | Mass (Typ.) |        |
|---------|-------------|--------|
| 1 piece |             | 0.003g |

## **Specifications**

| Inductance                                                          | 39nH ±5%       |
|---------------------------------------------------------------------|----------------|
| Inductance test frequency                                           | 100MHz         |
| Rated current (Itemp) (Based on Temperature rise)                   | 400mA