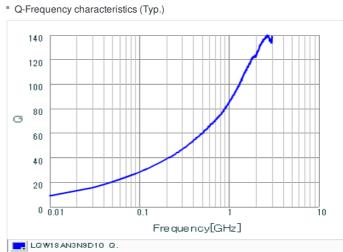

# Chart of characteristic data (The charts below may show another part number which shares its characteristics.)