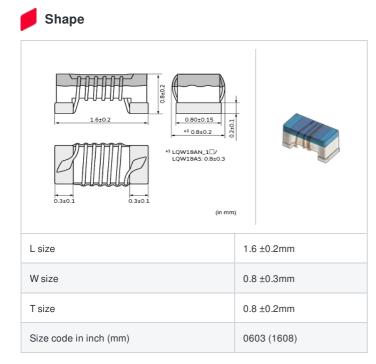

### LQW18AN3N9D10# "#" indicates a package specification code.

General 125 Wound Low Rdc High RoHS REACH In Production

< List of part numbers with package codes >

LQW18AN3N9D10D , LQW18AN3N9D10J , LQW18AN3N9D10B