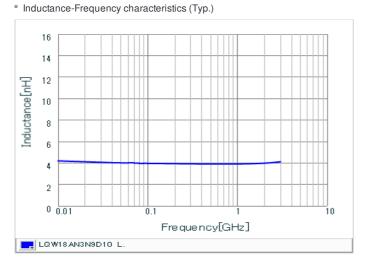

# Chart of characteristic data (The charts below may show another part number which shares its characteristics.)