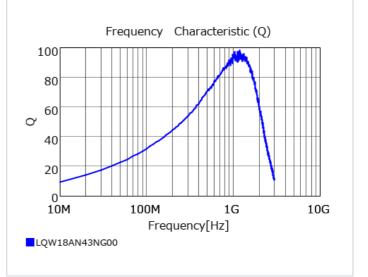

# Chart of characteristic data (The charts below may show another part number which shares its characteristics.)

### **Specifications**

| Inductance                                                          | 43nH ±2%       |
|---------------------------------------------------------------------|----------------|
| Inductance test frequency                                           | 100MHz         |
| Rated current (Itemp) (Based on Temperature rise)                   | 380mA          |
| Max. of DC resistance                                               | 0.29Ω          |
| Q (min.)                                                            | 40             |
| Q test frequency                                                    | 200MHz         |
| Self resonance frequency (min.)                                     | 2700MHz        |
| Operating temperature range (Self-temperature rise is not included) | -55°C to 125°C |
| Series                                                              | LQW18AN_00     |