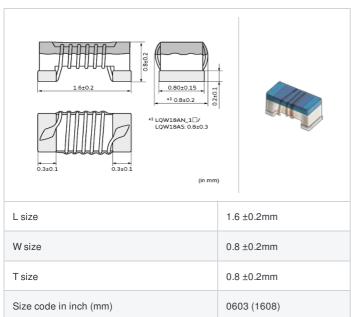

muRata Inductor Data Sheet

LQW18AN43NG00# "#" indicates a package specification code.

< List of part numbers with package codes >

LQW18AN43NG00D , LQW18AN43NG00J , LQW18AN43NG00B

### **Specifications**

| Inductance                                                          | 43nH ±2%       |
|---------------------------------------------------------------------|----------------|
| Inductance test frequency                                           | 100MHz         |
| Rated current (Itemp) (Based on Temperature rise)                   | 380mA          |
| Max. of DC resistance                                               | 0.29Ω          |
| Q (min.)                                                            | 40             |
| Q test frequency                                                    | 200MHz         |
| Self resonance frequency (min.)                                     | 2700MHz        |
| Operating temperature range (Self-temperature rise is not included) | -55°C to 125°C |
| Series                                                              | LQW18AN_00     |