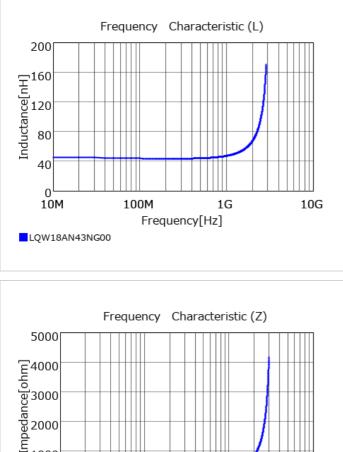

# Chart of characteristic data (The charts below may show another part number which shares its characteristics.)

# [mbedauce 3000 2000 1000 0 10M 100M 1G 10G Frequency[Hz] LQW18AN43NG00