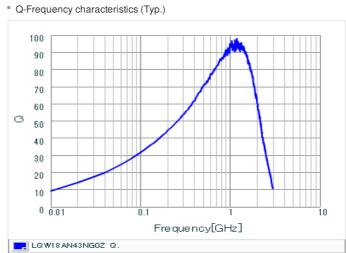

## Chart of characteristic data (The charts below may show another part number which shares its characteristics.)