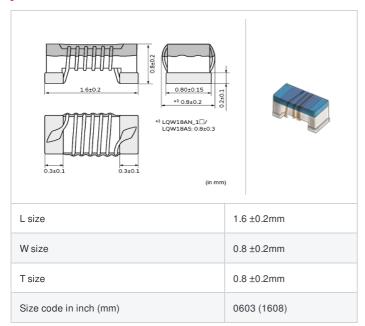

muRata Inductor Data Sheet

# LQW18AN43NG0Z# "#" indicates a package specification code.

< List of part numbers with package codes >

LQW18AN43NG0ZD , LQW18AN43NG0ZJ , LQW18AN43NG0ZB

|   | References   |
|---|--------------|
| 2 | 110101010000 |