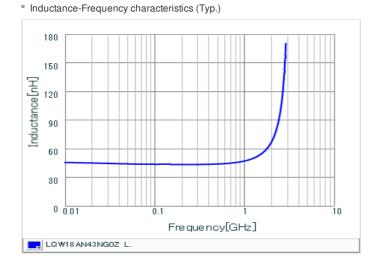

## Chart of characteristic data (The charts below may show another part number which shares its characteristics.)