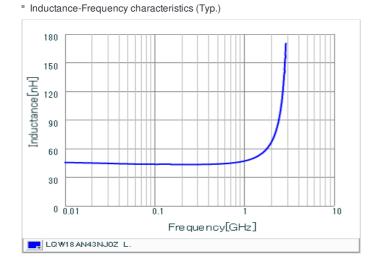

## Specifications

| Inductance                                                          | 43nH ±5%       |
|---------------------------------------------------------------------|----------------|
| Inductance test frequency                                           | 100MHz         |
| Rated current (Itemp) (Based on Temperature rise)                   | 380mA          |
| Max. of DC resistance                                               | 0.29Ω          |
| Q (min.)                                                            | 40             |
| Q test frequency                                                    | 200MHz         |
| Self resonance frequency (min.)                                     | 2700MHz        |
| Operating temperature range (Self-temperature rise is not included) | -55°C to 125°C |
| Series                                                              | LQW18AN_0Z     |

## Chart of characteristic data (The charts below may show another part number which shares its characteristics.)

Q-Frequency characteristics (Typ.)