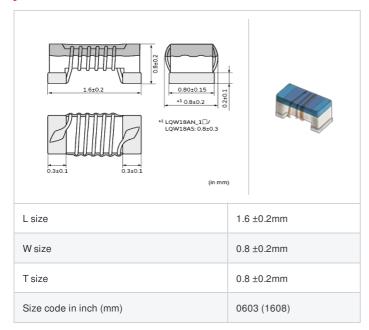

muRata Inductor Data Sheet

Info- AEC-tainment Q200 Cmax. (Non ) RoHS REACH In Production

< List of part numbers with package codes >

LQW18AN43NJ0ZD , LQW18AN43NJ0ZJ , LQW18AN43NJ0ZB

| References   |
|--------------|
| 110101010000 |