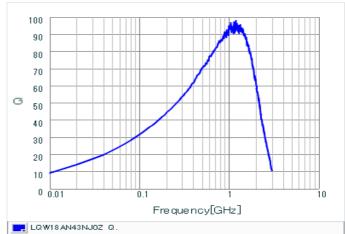

## Specifications

| Inductance                                                          | 43nH ±5%       |
|---------------------------------------------------------------------|----------------|
| Inductance test frequency                                           | 100MHz         |
| Rated current (Itemp) (Based on Temperature rise)                   | 380mA          |
| Max. of DC resistance                                               | 0.29Ω          |
| Q (min.)                                                            | 40             |
| Q test frequency                                                    | 200MHz         |
| Self resonance frequency (min.)                                     | 2700MHz        |
| Operating temperature range (Self-temperature rise is not included) | -55°C to 125°C |
| Series                                                              | LQW18AN_0Z     |

## Chart of characteristic data (The charts below may show another part number which shares its characteristics.)

Q-Frequency characteristics (Typ.)