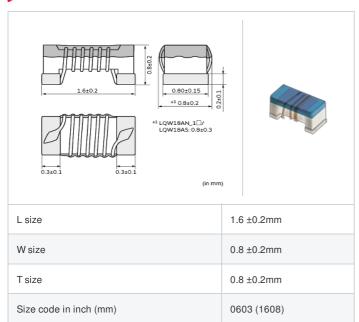

muRata Inductor Data Sheet

< List of part numbers with package codes >

LQW18AN4N3C0ZD , LQW18AN4N3C0ZJ , LQW18AN4N3C0ZB

| References |
|------------|
|            |

| Packaging<br>code | Specifications      | Minimum quantity |
|-------------------|---------------------|------------------|
| D                 | φ180mm Paper taping | 4000             |
| J                 | φ330mm Paper taping | 10000            |
| В                 | Packing in bulk     | 500              |

## Specifications

| Inductance                                                          | 4.3nH ±0.2nH   |
|---------------------------------------------------------------------|----------------|
| Inductance test frequency                                           | 100MHz         |
| Rated current (Itemp) (Based on Temperature rise)                   | 850mA          |
| Max. of DC resistance                                               | 0.059Ω         |
| Q (min.)                                                            | 35             |
| Q test frequency                                                    | 250MHz         |
| Self resonance frequency (min.)                                     | 6000MHz        |
| Operating temperature range (Self-temperature rise is not included) | -55°C to 125°C |
| Series                                                              | LQW18AN_0Z     |