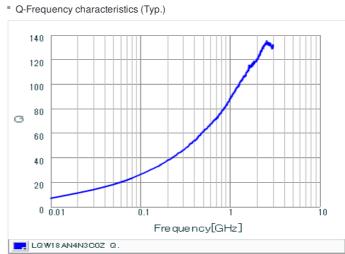

## Chart of characteristic data (The charts below may show another part number which shares its characteristics.)

## Specifications

| Inductance                                                          | 4.3nH ±0.2nH   |
|---------------------------------------------------------------------|----------------|
| Inductance test frequency                                           | 100MHz         |
| Rated current (Itemp) (Based on Temperature rise)                   | 850mA          |
| Max. of DC resistance                                               | 0.059Ω         |
| Q (min.)                                                            | 35             |
| Q test frequency                                                    | 250MHz         |
| Self resonance frequency (min.)                                     | 6000MHz        |
| Operating temperature range (Self-temperature rise is not included) | -55°C to 125°C |
| Series                                                              | LQW18AN_0Z     |