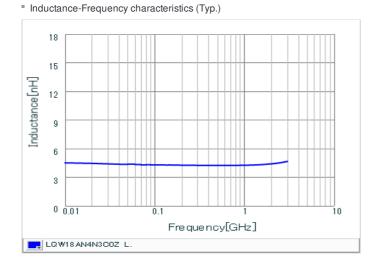

## Chart of characteristic data (The charts below may show another part number which shares its characteristics.)

## Specifications

| Inductance                                                          | 4.3nH ±0.2nH   |
|---------------------------------------------------------------------|----------------|
| Inductance test frequency                                           | 100MHz         |
| Rated current (Itemp) (Based on Temperature rise)                   | 850mA          |
| Max. of DC resistance                                               | 0.059Ω         |
| Q (min.)                                                            | 35             |
| Q test frequency                                                    | 250MHz         |
| Self resonance frequency (min.)                                     | 6000MHz        |
| Operating temperature range (Self-temperature rise is not included) | -55°C to 125°C |
| Series                                                              | LQW18AN_0Z     |