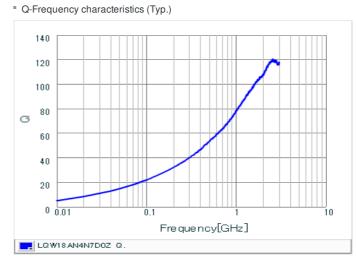

## Chart of characteristic data (The charts below may show another part number which shares its characteristics.)

## Specifications

| Inductance                                                          | 4.7nH ±0.5nH   |
|---------------------------------------------------------------------|----------------|
| Inductance test frequency                                           | 100MHz         |
| Rated current (Itemp) (Based on Temperature rise)                   | 850mA          |
| Max. of DC resistance                                               | 0.059Ω         |
| Q (min.)                                                            | 35             |
| Q test frequency                                                    | 250MHz         |
| Self resonance frequency (min.)                                     | 6000MHz        |
| Operating temperature range (Self-temperature rise is not included) | -55°C to 125°C |
| Series                                                              | LQW18AN_0Z     |