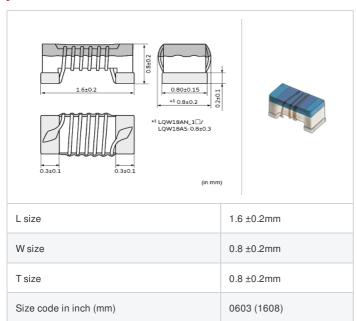

muRata Inductor Data Sheet

< List of part numbers with package codes >

LQW18AN4N7D0ZD , LQW18AN4N7D0ZJ , LQW18AN4N7D0ZB

| References |
|------------|
|            |

| Packaging<br>code | Specifications      | Minimum quantity |
|-------------------|---------------------|------------------|
| D                 | φ180mm Paper taping | 4000             |
| J                 | φ330mm Paper taping | 10000            |
| В                 | Packing in bulk     | 500              |