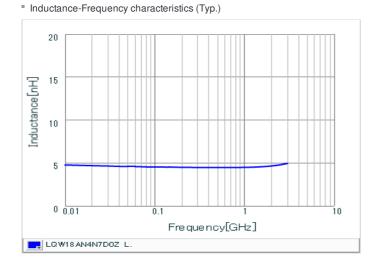

## Chart of characteristic data (The charts below may show another part number which shares its characteristics.)

## Specifications

| Inductance                                                          | 4.7nH ±0.5nH   |
|---------------------------------------------------------------------|----------------|
| Inductance test frequency                                           | 100MHz         |
| Rated current (Itemp) (Based on Temperature rise)                   | 850mA          |
| Max. of DC resistance                                               | 0.059Ω         |
| Q (min.)                                                            | 35             |
| Q test frequency                                                    | 250MHz         |
| Self resonance frequency (min.)                                     | 6000MHz        |
| Operating temperature range (Self-temperature rise is not included) | -55°C to 125°C |
| Series                                                              | LQW18AN_0Z     |