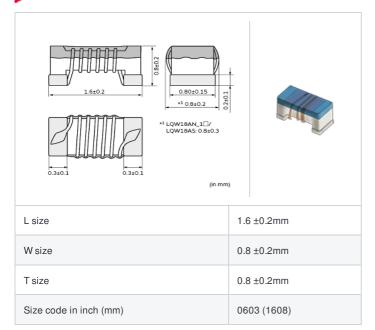

# **LQW18AN51NG00#**

"#" indicates a package specification code.















< List of part numbers with package codes > LQW18AN51NG00D , LQW18AN51NG00J , LQW18AN51NG00B

## Shape



# References

| Packaging code | Specifications      | Minimum quantity |
|----------------|---------------------|------------------|
| D              | φ180mm Paper taping | 4000             |
| J              | φ330mm Paper taping | 10000            |
| В              | Packing in bulk     | 500              |

| Mass (  | Тур.)  |
|---------|--------|
| 1 piece | 0.003g |

## **Specifications**

| Inductance                                                          | 51nH ±2%       |
|---------------------------------------------------------------------|----------------|
| Inductance test frequency                                           | 100MHz         |
| Rated current (Itemp) (Based on Temperature rise)                   | 370mA          |
| Max. of DC resistance