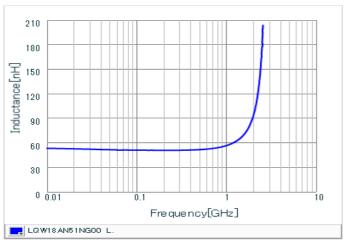

#### Chart of characteristic data (The charts below may show another part number which shares its characteristics.)

Inductance-Frequency characteristics (Typ.)

2 of 2

1. This datasheet is downloaded from the website of Murata Manufacturing Co., Ltd. Therefore, it's specifications are subject to change or our products in it may be discontinued without advance notice. Please check with our sales representatives or product engineers before ordering.