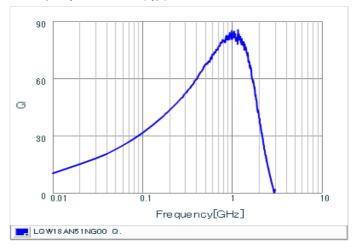

#### Chart of characteristic data (The charts below may show another part number which shares its characteristics.)

Inductance-Frequency characteristics (Typ.)

2 of 2

1. This datasheet is downloaded from the website of Murata Manufacturing Co., Ltd. Therefore, it's specifications are subject to change or our products in it may be discontinued without advance notice. Please check with our sales representatives or product engineers before ordering.