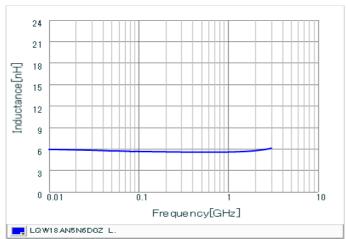

#### Chart of characteristic data (The charts below may show another part number which shares its characteristics.)

Inductance-Frequency characteristics (Typ.)

2 of 2

<sup>1.</sup> This datasheet is downloaded from the website of Murata Manufacturing Co., Ltd. Therefore, it's specifications are subject to change or our products in it may be discontinued without advance notice. Please check with our sales representatives or product engineers before ordering.