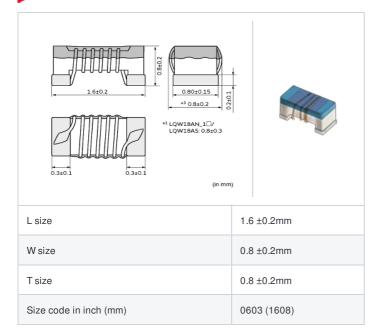

# LQW18AN5N6D0Z# "#" indicates a package specification code.















< List of part numbers with package codes > LQW18AN5N6D0ZD , LQW18AN5N6D0ZJ , LQW18AN5N6D0ZB

## Shape



## References

| Packaging code | Specifications      | Minimum quantity |
|----------------|---------------------|------------------|
| D              | φ180mm Paper taping | 4000             |
| J              | φ330mm Paper taping | 10000            |
| В              | Packing in bulk     | 500              |

| Mass (Ty | p.)    |
|----------|--------|
| 1 piece  | 0.003g |

### **Specifications**

| Inductance                                                          | 5.6nH ±0.5nH   |
|---------------------------------------------------------------------|----------------|
| Inductance test frequency                                           | 100MHz         |
| Rated current (Itemp) (Based on Temperature rise)                   | 750mA          |
| Max. of DC resistance