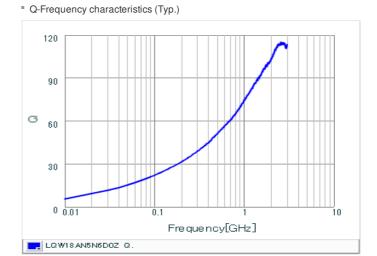

#### Chart of characteristic data (The charts below may show another part number which shares its characteristics.)

Inductance-Frequency characteristics (Typ.)

2 of 2

<sup>1.</sup> This datasheet is downloaded from the website of Murata Manufacturing Co., Ltd. Therefore, it's specifications are subject to change or our products in it may be discontinued without advance notice. Please check with our sales representatives or product engineers before ordering.