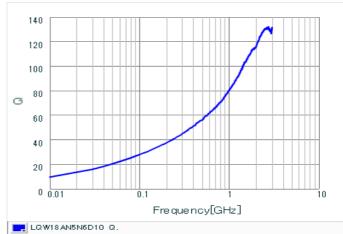

# Chart of characteristic data (The charts below may show another part number which shares its characteristics.)

Q-Frequency characteristics (Typ.)