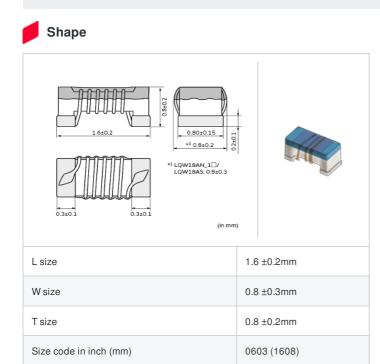

muRata Inductor Data Sheet

### LQW18AN5N6D10# "#" indicates a package specification code.



< List of part numbers with package codes >

LQW18AN5N6D10D , LQW18AN5N6D10J , LQW18AN5N6D10B



| Deferences |
|------------|
| References |
|            |

| Packaging<br>code | Specifications      | Minimum quantity |
|-------------------|---------------------|------------------|
| D                 | φ180mm Paper taping | 4000             |
| J                 | φ330mm Paper taping | 10000            |
| В                 | Packing in bulk     | 500              |

|   | Mass (Typ.) |        |
|---|-------------|--------|
| 1 | piece       | 0.003g |

## Specifications

| Inductance                                                          | 5.6nH ±0.5nH   |
|---------------------------------------------------------------------|----------------|
| Inductance test frequency                                           | 100MHz         |
| Rated current (Itemp) (Based on Temperature r