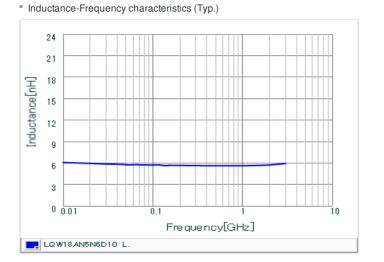

# Chart of characteristic data (The charts below may show another part number which shares its characteristics.)

Q-Frequency characteristics (Typ.)