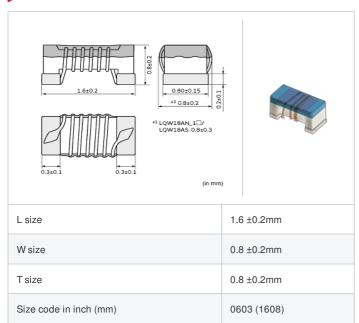

muRata Inductor Data Sheet

# LQW18AN62NG0Z# "#" indicates a package specification code.

< List of part numbers with package codes >

LQW18AN62NG0ZD , LQW18AN62NG0ZJ , LQW18AN62NG0ZB

| Deferences |
|------------|
| References |
|            |

### Specifications

| Inductance                                                          | 62nH ±2%       |
|---------------------------------------------------------------------|----------------|
| Inductance test frequency                                           | 100MHz         |
| Rated current (Itemp) (Based on Temperature rise)                   | 280mA          |
| Max. of DC resistance                                               | 0.51Ω          |
| Q (min.)                                                            | 38             |
| Q test frequency                                                    | 200MHz         |
| Self resonance frequency (min.)                                     | 2300MHz        |
| Operating temperature range (Self-temperature rise is not included) | -55°C to 125°C |
| Series                                                              | LQW18AN_0Z     |