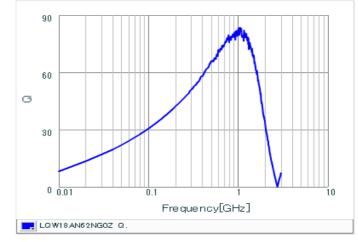

### Specifications

| Inductance                                                          | 62nH ±2%       |
|---------------------------------------------------------------------|----------------|
| Inductance test frequency                                           | 100MHz         |
| Rated current (Itemp) (Based on Temperature rise)                   | 280mA          |
| Max. of DC resistance                                               | 0.51Ω          |
| Q (min.)                                                            | 38             |
| Q test frequency                                                    | 200MHz         |
| Self resonance frequency (min.)                                     | 2300MHz        |
| Operating temperature range (Self-temperature rise is not included) | -55°C to 125°C |
| Series                                                              | LQW18AN_0Z     |

## Chart of characteristic data (The charts below may show another part number which shares its characteristics.)

Q-Frequency characteristics (Typ.)