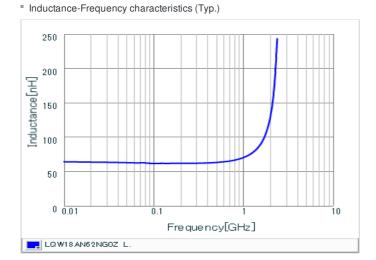

### Specifications

| Inductance                                                          | 62nH ±2%       |
|---------------------------------------------------------------------|----------------|
| Inductance test frequency                                           | 100MHz         |
| Rated current (Itemp) (Based on Temperature rise)                   | 280mA          |
| Max. of DC resistance                                               | 0.51Ω          |
| Q (min.)                                                            | 38             |
| Q test frequency                                                    | 200MHz         |
| Self resonance frequency (min.)                                     | 2300MHz        |
| Operating temperature range (Self-temperature rise is not included) | -55°C to 125°C |
| Series                                                              | LQW18AN_0Z     |

## Chart of characteristic data (The charts below may show another part number which shares its characteristics.)

Q-Frequency characteristics (Typ.)