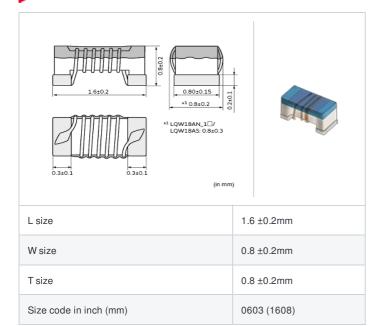

# LQW18AN68NG0Z# "#" indicates a package specification code.

















< List of part numbers with package codes >

LQW18AN68NG0ZD , LQW18AN68NG0ZJ , LQW18AN68NG0ZB

### Shape



## References

| Packaging code | Specifications      | Minimum quantity |
|----------------|---------------------|------------------|
| D              | φ180mm Paper taping | 4000             |
| J              | φ330mm Paper taping | 10000            |
| В              | Packing in bulk     | 500              |

|         | Mass (Typ.) |        |
|---------|-------------|--------|
| 1 piece |             | 0.003g |

### **Specifications**

| Inductance                                                          | 68nH ±2%       |
|---------------------------------------------------------------------|----------------|
| Inductance test frequency                                           | 100MHz         |
| Rated current (Itemp) (Based on Temperature rise)                   | 340mA