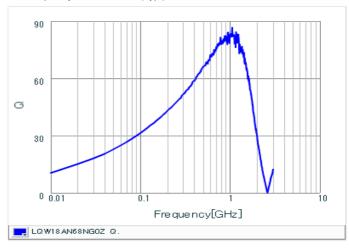

#### Chart of characteristic data (The charts below may show another part number which shares its characteristics.)

Inductance-Frequency characteristics (Typ.)

2 of 2

1. This datasheet is downloaded from the website of Murata Manufacturing Co., Ltd. Therefore, it's specifications are subject to change or our products in it may be discontinued without advance notice. Please check with our sales representatives or product engineers before ordering.