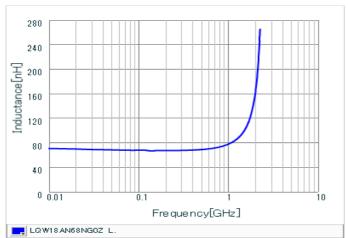

#### Chart of characteristic data (The charts below may show another part number which shares its characteristics.)

Inductance-Frequency characteristics (Typ.)

2 of 2

1. This datasheet is downloaded from the website of Murata Manufacturing Co., Ltd. Therefore, it's specifications are subject to change or our products in it may be discontinued without advance notice. Please check with our sales representatives or product engineers before ordering.