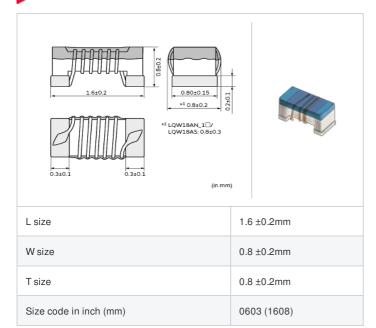

## Shape

## **Specifications**

| Inductance                                                          | 72nH ±5%       |
|---------------------------------------------------------------------|----------------|
| Inductance test frequency                                           | 100MHz         |
| Rated current (Itemp) (Based on Temperature rise)                   | 270mA          |
| Max. of DC resistance                                               | 0.56Ω          |
| Q (min.)                                                            | 34             |
| Q test frequency                                                    | 150MHz         |
| Self resonance frequency (min.)                                     | 2100MHz        |
| Operating temperature range (Self-temperature rise is not included) | -55°C to 125°C |
| Series                                                              | LQW18AN_00     |