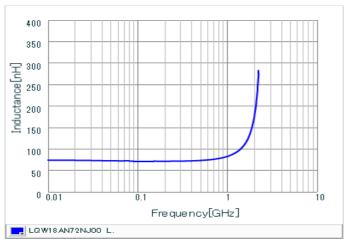

#### Chart of characteristic data (The charts below may show another part number which shares its characteristics.)

Inductance-Frequency characteristics (Typ.)

LQW18AN72NJ00 Q.

2 of 2

<sup>1.</sup> This datasheet is downloaded from the website of Murata Manufacturing Co., Ltd. Therefore, it's specifications are subject to change or our products in it may be discontinued without advance notice. Please check with our sales representatives or product engineers before ordering.