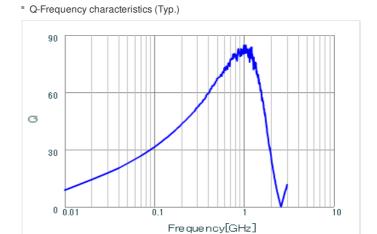

#### Chart of characteristic data (The charts below may show another part number which shares its characteristics.)

Inductance-Frequency characteristics (Typ.)

LQW18AN72NJ00 Q.

2 of 2

<sup>1.</sup> This datasheet is downloaded from the website of Murata Manufacturing Co., Ltd. Therefore, it's specifications are subject to change or our products in it may be discontinued without advance notice. Please check with our sales representatives or product engineers before ordering.