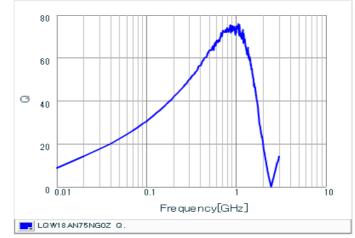

### **Specifications**

| Inductance                                                          | 75nH ±2%       |
|---------------------------------------------------------------------|----------------|
| Inductance test frequency                                           | 100MHz         |
| Rated current (Itemp) (Based on Temperature rise)                   | 270mA          |
| Max. of DC resistance                                               | 0.56Ω          |
| Q (min.)                                                            | 34             |
| Q test frequency                                                    | 150MHz         |
| Self resonance frequency (min.)                                     | 2050MHz        |
| Operating temperature range (Self-temperature rise is not included) | -55°C to 125°C |
| Series                                                              | LQW18AN_0Z     |

## Chart of characteristic data (The charts below may show another part number which shares its characteristics.)

Q-Frequency characteristics (Typ.)