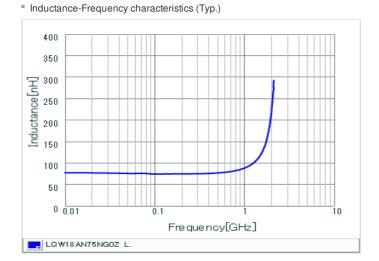

### **Specifications**

| Inductance                                                          | 75nH ±2%       |
|---------------------------------------------------------------------|----------------|
| Inductance test frequency                                           | 100MHz         |
| Rated current (Itemp) (Based on Temperature rise)                   | 270mA          |
| Max. of DC resistance                                               | 0.56Ω          |
| Q (min.)                                                            | 34             |
| Q test frequency                                                    | 150MHz         |
| Self resonance frequency (min.)                                     | 2050MHz        |
| Operating temperature range (Self-temperature rise is not included) | -55°C to 125°C |
| Series                                                              | LQW18AN_0Z     |

## Chart of characteristic data (The charts below may show another part number which shares its characteristics.)

Q-Frequency characteristics (Typ.)