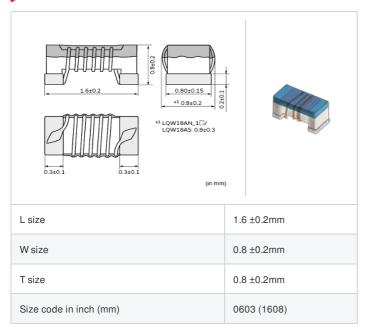

# LQW18AN75NG0Z# "#" indicates a package specification code.

< List of part numbers with package codes >

LQW18AN75NG0ZD , LQW18AN75NG0ZJ , LQW18AN75NG0ZB

| Defenses      |
|---------------|
| References    |
| 1101010110000 |

| Packaging<br>code | Specifications      | Minimum quantity |
|-------------------|---------------------|------------------|
| D                 | φ180mm Paper taping | 4000             |
| J                 | φ330mm Paper taping | 10000            |
| В                 | Packing in bulk     | 500              |

|         | Лass (Тур.) |
|---------|-------------|
| 1 piece | 0.003g      |

### **Specifications**

| Inductance                                                          | 75nH ±2%       |
|---------------------------------------------------------------------|----------------|
| Inductance test frequency                                           | 100MHz         |
| Rated current (Itemp) (Based on Temperature rise)                   | 270mA          |
| Max. of DC resistance                                               | 0.56Ω          |
| Q (min.)                                                            | 34             |
| Q test frequency                                                    | 150MHz         |
| Self resonance frequency (min.)                                     | 2050MHz        |
| Operating temperature range (Self-temperature rise is not included) | -55°C to 125°C |
| Series                                                              | LQW18AN_0Z     |