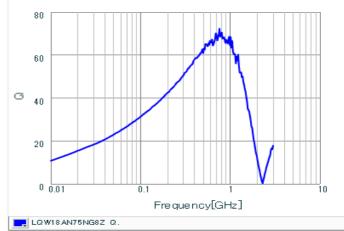

# Chart of characteristic data (The charts below may show another part number which shares its characteristics.)

Q-Frequency characteristics (Typ.)