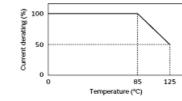

In operating temperatures exceeding +85°C, derating of current is necessary for this series. Please apply the derating curve shown in the chart according to the operating temperature. Derating of Rated Current