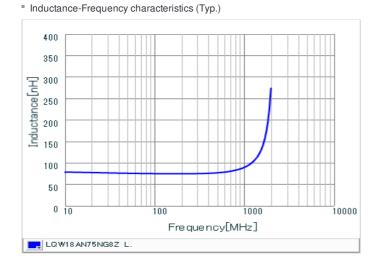

# Chart of characteristic data (The charts below may show another part number which shares its characteristics.)

Q-Frequency characteristics (Typ.)