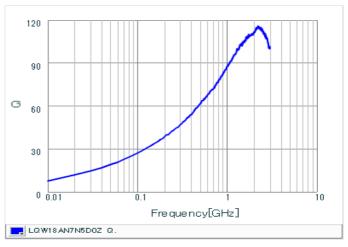

#### Chart of characteristic data (The charts below may show another part number which shares its characteristics.)

Inductance-Frequency characteristics (Typ.)

Q-Frequency characteristics (Typ.)

2 of 2

1. This datasheet is downloaded from the website of Murata Manufacturing Co., Ltd. Therefore, it's specifications are subject to change or our products in it may be discontinued without advance notice. Please check with our sales representatives or product engineers before ordering.