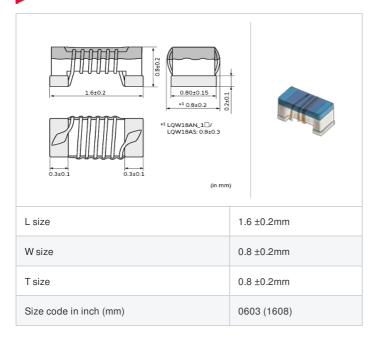

# LQW18AN7N5D0Z# "#" indicates a package specification code.















< List of part numbers with package codes > LQW18AN7N5D0ZD , LQW18AN7N5D0ZJ , LQW18AN7N5D0ZB

## Shape



## References

| Packaging code | Specifications      | Minimum quantity |
|----------------|---------------------|------------------|
| D              | φ180mm Paper taping | 4000             |
| J              | φ330mm Paper taping | 10000            |
| В              | Packing in bulk     | 500              |

| N       | lass (Typ.) |
|---------|-------------|
| 1 piece | 0.003g      |

### **Specifications**

| Inductance                                                          | 7.5nH ±0.5nH   |
|---------------------------------------------------------------------|----------------|
| Inductance test frequency                                           | 100MHz         |
| Rated current (Itemp) (Based on Temperature rise)                   | 750mA          |
| Max. of DC resistance