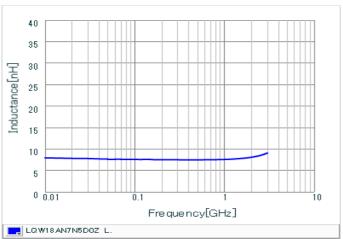

#### Chart of characteristic data (The charts below may show another part number which shares its characteristics.)

Inductance-Frequency characteristics (Typ.)

Q-Frequency characteristics (Typ.)

2 of 2

1. This datasheet is downloaded from the website of Murata Manufacturing Co., Ltd. Therefore, it's specifications are subject to change or our products in it may be discontinued without advance notice. Please check with our sales representatives or product engineers before ordering.