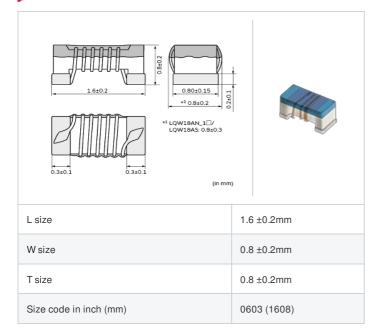

# LQW18AN8N7C0Z# "#" indicates a package specification code.















< List of part numbers with package codes > LQW18AN8N7C0ZD , LQW18AN8N7C0ZJ , LQW18AN8N7C0ZB

## Shape



# References

| Packaging code | Specifications      | Minimum quantity |
|----------------|---------------------|------------------|
| D              | φ180mm Paper taping | 4000             |
| J              | φ330mm Paper taping | 10000            |
| В              | Packing in bulk     | 500              |

| Mass (Typ.) |        |
|-------------|--------|
| 1 piece     | 0.003g |

## **Specifications**

| Inductance                                                          | 8.7nH ±0.2nH   |
|---------------------------------------------------------------------|----------------|
| Inductance test frequency                                           | 100MHz         |
| Rated current (Itemp) (Based on Temperature rise)                   | 650mA          |
| Max. of DC resistance