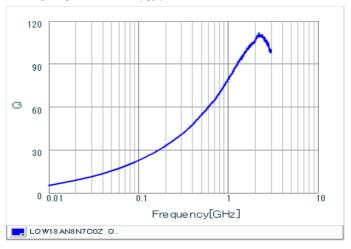

#### Chart of characteristic data (The charts below may show another part number which shares its characteristics.)

Inductance-Frequency characteristics (Typ.)

2 of 2

1. This datasheet is downloaded from the website of Murata Manufacturing Co., Ltd. Therefore, it's specifications are subject to change or our products in it may be discontinued without advance notice. Please check with our sales representatives or product engineers before ordering.