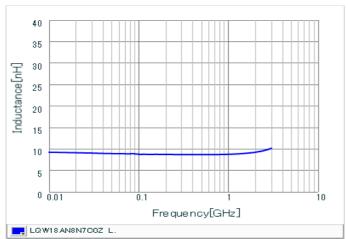

#### Chart of characteristic data (The charts below may show another part number which shares its characteristics.)

Inductance-Frequency characteristics (Typ.)

2 of 2

1. This datasheet is downloaded from the website of Murata Manufacturing Co., Ltd. Therefore, it's specifications are subject to change or our products in it may be discontinued without advance notice. Please check with our sales representatives or product engineers before ordering.