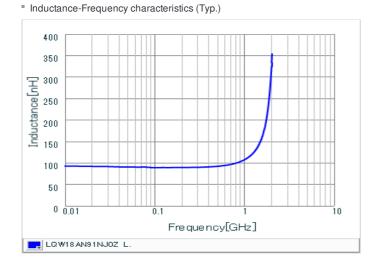

## Specifications

| Inductance                                                          | 91nH ±5%       |
|---------------------------------------------------------------------|----------------|
| Inductance test frequency                                           | 100MHz         |
| Rated current (Itemp) (Based on Temperature rise)                   | 230mA          |
| Max. of DC resistance                                               | 0.64Ω          |
| Q (min.)                                                            | 34             |
| Q test frequency                                                    | 150MHz         |
| Self resonance frequency (min.)                                     | 1900MHz        |
| Operating temperature range (Self-temperature rise is not included) | -55°C to 125°C |
| Series                                                              | LQW18AN_0Z     |

## Chart of characteristic data (The charts below may show another part number which shares its characteristics.)

Q-Frequency characteristics (Typ.)