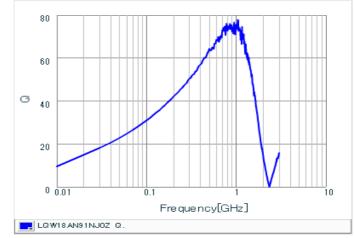

## Specifications

| Inductance                                                          | 91nH ±5%       |
|---------------------------------------------------------------------|----------------|
| Inductance test frequency                                           | 100MHz         |
| Rated current (Itemp) (Based on Temperature rise)                   | 230mA          |
| Max. of DC resistance                                               | 0.64Ω          |
| Q (min.)                                                            | 34             |
| Q test frequency                                                    | 150MHz         |
| Self resonance frequency (min.)                                     | 1900MHz        |
| Operating temperature range (Self-temperature rise is not included) | -55°C to 125°C |
| Series                                                              | LQW18AN_0Z     |

## Chart of characteristic data (The charts below may show another part number which shares its characteristics.)

Q-Frequency characteristics (Typ.)