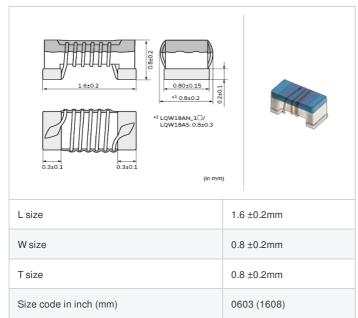

muRata Inductor Data Sheet

Info-RoHS REACH In Production

< List of part numbers with package codes >

LQW18AN91NJ0ZD , LQW18AN91NJ0ZJ , LQW18AN91NJ0ZB

| Deferences |
|------------|
| References |
|            |