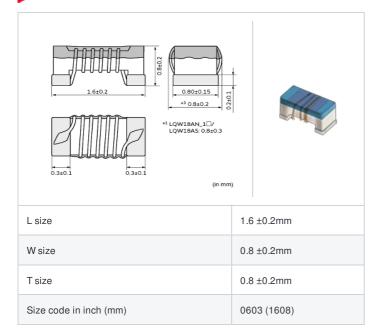

# LQW18AN9N1C0Z# "#" indicates a package specification code.















< List of part numbers with package codes > LQW18AN9N1C0ZD , LQW18AN9N1C0ZJ , LQW18AN9N1C0ZB

## Shape



# References

| Packaging code | Specifications      | Minimum quantity |
|----------------|---------------------|------------------|
| D              | φ180mm Paper taping | 4000             |
| J              | φ330mm Paper taping | 10000            |
| В              | Packing in bulk     | 500              |

| Mass (Typ.) |        |
|-------------|--------|
| 1 piece     | 0.003g |

## **Specifications**

| Inductance                                                          | 9.1nH ±0.2nH   |
|---------------------------------------------------------------------|----------------|
| Inductance test frequency                                           | 100MHz         |
| Rated current (Itemp) (Based on Temperature rise)                   | 650mA          |
| Max. of DC resistance