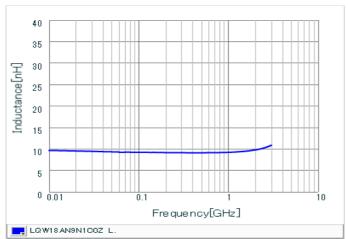

#### Chart of characteristic data (The charts below may show another part number which shares its characteristics.)

LQW18AN9N1C0Z Q.

Inductance-Frequency characteristics (Typ.)

Frequency[GHz]

2 of 2

<sup>1.</sup> This datasheet is downloaded from the website of Murata Manufacturing Co., Ltd. Therefore, it's specifications are subject to change or our products in it may be discontinued without advance notice. Please check with our sales representatives or product engineers before ordering.