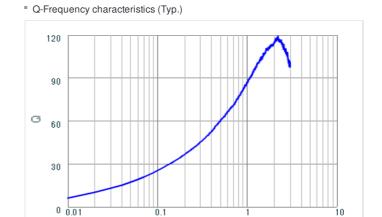

#### Chart of characteristic data (The charts below may show another part number which shares its characteristics.)

LQW18AN9N1C0Z Q.

Inductance-Frequency characteristics (Typ.)

Frequency[GHz]

2 of 2

<sup>1.</sup> This datasheet is downloaded from the website of Murata Manufacturing Co., Ltd. Therefore, it's specifications are subject to change or our products in it may be discontinued without advance notice. Please check with our sales representatives or product engineers before ordering.