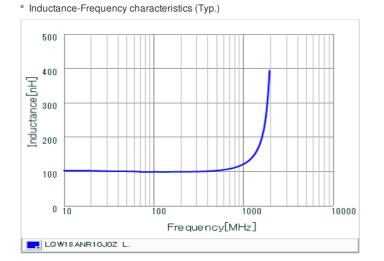

# Chart of characteristic data (The charts below may show another part number which shares its characteristics.)

Q-Frequency characteristics (Typ.)