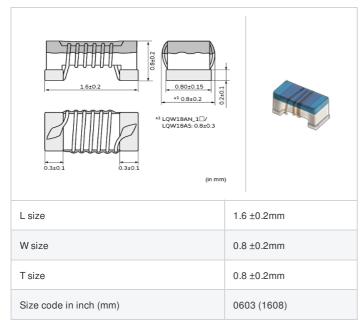

muRata Inductor Data Sheet

Info-RoHS REACH In Production

< List of part numbers with package codes >

LQW18ANR10J0ZD , LQW18ANR10J0ZJ , LQW18ANR10J0ZB

## **Specifications**

| Inductance                                                          | 100nH ±5%      |
|---------------------------------------------------------------------|----------------|
| Inductance test frequency                                           | 100MHz         |
| Rated current (Itemp) (Based on Temperature rise)                   | 220mA          |
| Max. of DC resistance                                               | 0.68Ω          |
| Q (min.)                                                            | 34             |
| Q test frequency                                                    | 150MHz         |
| Self resonance frequency (min.)                                     | 1800MHz        |
| Operating temperature range (Self-temperature rise is not included) | -55°C to 125°C |
| Series                                                              | LQW18AN_0Z     |