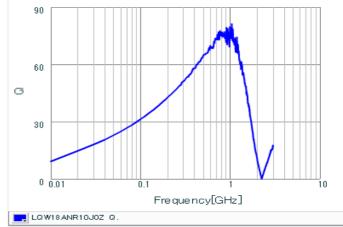

# Chart of characteristic data (The charts below may show another part number which shares its characteristics.)

Q-Frequency characteristics (Typ.)