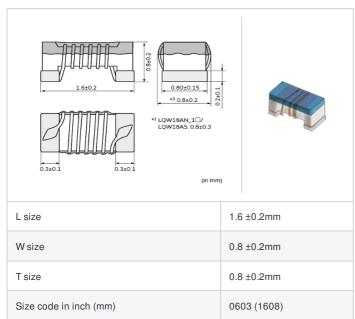

### LQW18ANR11J00# "#" indicates a package specification code.

< List of part numbers with package codes >

LQW18ANR11J00D , LQW18ANR11J00J , LQW18ANR11J00B

| J | References |
|---|------------|

| Packaging<br>code | Specifications      | Minimum quantity |
|-------------------|---------------------|------------------|
| D                 | φ180mm Paper taping | 4000             |
| J                 | φ330mm Paper taping | 10000            |
| В                 | Packing in bulk     | 500              |

## Specifications

| Inductance                                                          | 110nH ±5%      |
|---------------------------------------------------------------------|----------------|
| Inductance test frequency                                           | 100MHz         |
| Rated current (Itemp) (Based on Temperature rise)                   | 200mA          |
| Max. of DC resistance                                               | 1.2Ω           |
| Q (min.)                                                            | 32             |
| Q test frequency                                                    | 150MHz         |
| Self resonance frequency (min.)                                     | 1700MHz        |
| Operating temperature range (Self-temperature rise is not included) | -55°C to 125°C |
| Series                                                              | LQW18AN_00     |