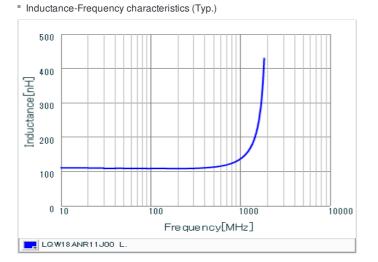

# Chart of characteristic data (The charts below may show another part number which shares its characteristics.)

## Specifications

| Inductance                                                          | 110nH ±5%      |
|---------------------------------------------------------------------|----------------|
| Inductance test frequency                                           | 100MHz         |
| Rated current (Itemp) (Based on Temperature rise)                   | 200mA          |
| Max. of DC resistance                                               | 1.2Ω           |
| Q (min.)                                                            | 32             |
| Q test frequency                                                    | 150MHz         |
| Self resonance frequency (min.)                                     | 1700MHz        |
| Operating temperature range (Self-temperature rise is not included) | -55°C to 125°C |
| Series                                                              | LQW18AN_00     |