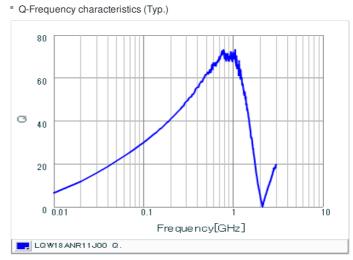

# Chart of characteristic data (The charts below may show another part number which shares its characteristics.)

## Specifications

| Inductance                                                          | 110nH ±5%      |
|---------------------------------------------------------------------|----------------|
| Inductance test frequency                                           | 100MHz         |
| Rated current (Itemp) (Based on Temperature rise)                   | 200mA          |
| Max. of DC resistance                                               | 1.2Ω           |
| Q (min.)                                                            | 32             |
| Q test frequency                                                    | 150MHz         |
| Self resonance frequency (min.)                                     | 1700MHz        |
| Operating temperature range (Self-temperature rise is not included) | -55°C to 125°C |
| Series                                                              | LQW18AN_00     |