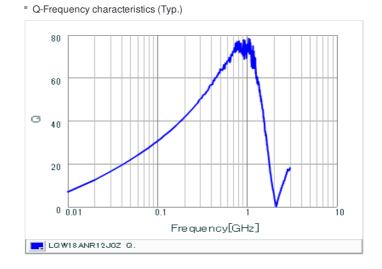

#### Chart of characteristic data (The charts below may show another part number which shares its characteristics.)

Inductance-Frequency characteristics (Typ.)

2 of 2

<sup>1.</sup> This datasheet is downloaded from the website of Murata Manufacturing Co., Ltd. Therefore, it's specifications are subject to change or our products in it may be discontinued without advance notice. Please check with our sales representatives or product engineers before ordering.