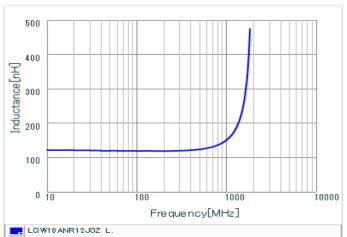

#### Chart of characteristic data (The charts below may show another part number which shares its characteristics.)

Inductance-Frequency characteristics (Typ.)

2 of 2

<sup>1.</sup> This datasheet is downloaded from the website of Murata Manufacturing Co., Ltd. Therefore, it's specifications are subject to change or our products in it may be discontinued without advance notice. Please check with our sales representatives or product engineers before ordering.