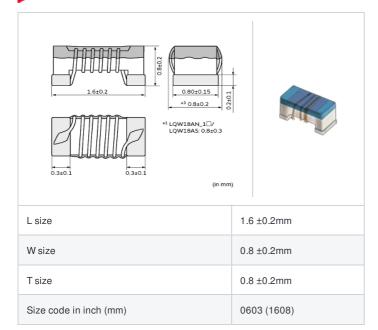

# LQW18ANR12J0Z# "#" indicates a package specification code.















< List of part numbers with package codes > LQW18ANR12J0ZD , LQW18ANR12J0ZJ , LQW18ANR12J0ZB

## Shape



# References

| Packaging code | Specifications      | Minimum quantity |
|----------------|---------------------|------------------|
| D              | φ180mm Paper taping | 4000             |
| J              | φ330mm Paper taping | 10000            |
| В              | Packing in bulk     | 500              |

| Mass (Ty | p.)    |
|----------|--------|
| 1 piece  | 0.003g |

## **Specifications**

| Inductance                                                          | 120nH ±5%      |
|---------------------------------------------------------------------|----------------|
| Inductance test frequency                                           | 100MHz         |
| Rated current (Itemp) (Based on Temperature rise)                   | 180mA          |
| Max. of DC resistance