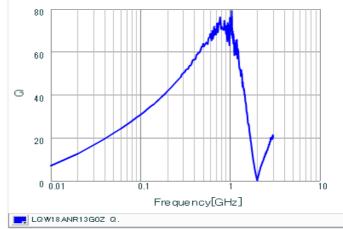

### Specifications

| Inductance                                                          | 130nH ±2%      |
|---------------------------------------------------------------------|----------------|
| Inductance test frequency                                           | 100MHz         |
| Rated current (Itemp) (Based on Temperature rise)                   | 170mA          |
| Max. of DC resistance                                               | 1.4Ω           |
| Q (min.)                                                            | 32             |
| Q test frequency                                                    | 150MHz         |
| Self resonance frequency (min.)                                     | 1450MHz        |
| Operating temperature range (Self-temperature rise is not included) | -55°C to 125°C |
| Series                                                              | LQW18AN_0Z     |

## Chart of characteristic data (The charts below may show another part number which shares its characteristics.)

Q-Frequency characteristics (Typ.)