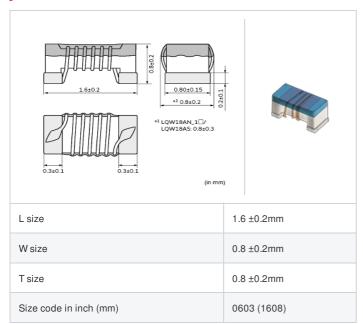

muRata Inductor Data Sheet

# LQW18ANR13G0Z# "#" indicates a package specification code.



< List of part numbers with package codes >

LQW18ANR13G0ZD , LQW18ANR13G0ZJ , LQW18ANR13G0ZB





| Defenses      |
|---------------|
| References    |
| 1101010110000 |
|               |

| Packaging<br>code | Specifications      | Minimum quantity |
|-------------------|---------------------|------------------|
| D                 | φ180mm Paper taping | 4000             |
| J                 | φ330mm Paper taping | 10000            |
| В                 | Packing in bulk     | 500              |

|         | Лass (Тур.) |
|---------|-------------|
| 1 piece | 0.003g      |

### Specifications

| Inductance                                                          | 130nH ±2%      |
|---------------------------------------------------------------------|----------------|
| Inductance test frequency                                           | 100MHz         |
| Rated current (Itemp) (