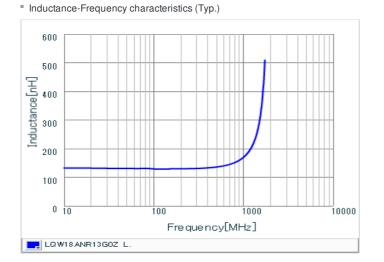

### Specifications

| Inductance                                                          | 130nH ±2%      |
|---------------------------------------------------------------------|----------------|
| Inductance test frequency                                           | 100MHz         |
| Rated current (Itemp) (Based on Temperature rise)                   | 170mA          |
| Max. of DC resistance                                               | 1.4Ω           |
| Q (min.)                                                            | 32             |
| Q test frequency                                                    | 150MHz         |
| Self resonance frequency (min.)                                     | 1450MHz        |
| Operating temperature range (Self-temperature rise is not included) | -55°C to 125°C |
| Series                                                              | LQW18AN_0Z     |

## Chart of characteristic data (The charts below may show another part number which shares its characteristics.)

Q-Frequency characteristics (Typ.)