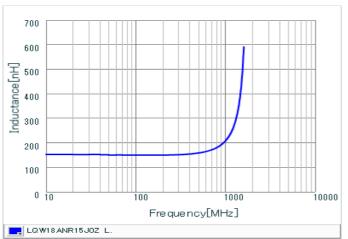

#### Chart of characteristic data (The charts below may show another part number which shares its characteristics.)

Inductance-Frequency characteristics (Typ.)

2 of 2

1. This datasheet is downloaded from the website of Murata Manufacturing Co., Ltd. Therefore, it's specifications are subject to change or our products in it may be discontinued without advance notice. Please check with our sales representatives or product engineers before ordering.