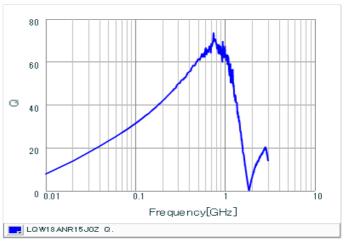

#### Chart of characteristic data (The charts below may show another part number which shares its characteristics.)

Inductance-Frequency characteristics (Typ.)

2 of 2

1. This datasheet is downloaded from the website of Murata Manufacturing Co., Ltd. Therefore, it's specifications are subject to change or our products in it may be discontinued without advance notice. Please check with our sales representatives or product engineers before ordering.