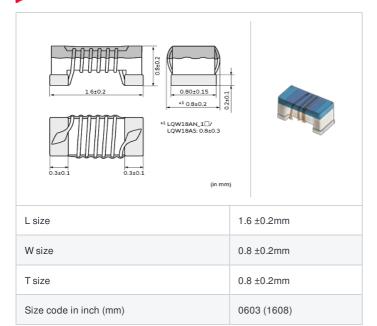

## Shape

| Packaging code | Specifications      | Minimum quantity |
|----------------|---------------------|------------------|
| D              | φ180mm Paper taping | 4000             |
| J              | φ330mm Paper taping | 10000            |
| В              | Packing in bulk     | 500              |

| Mass (Ty | p.)    |
|----------|--------|
| 1 piece  | 0.003g |

## **Specifications**

| Inductance                                                          | 150nH ±5%      |
|---------------------------------------------------------------------|----------------|
| Inductance test frequency                                           | 100MHz         |
| Rated current (Itemp) (Based on Temperature rise)                   | 160mA          |
| Max. of DC resistance                                               | 1.5Ω           |
| Q (min.)                                                            | 32             |
| Q test frequency                                                    | 150MHz         |
| Self resonance frequency (min.)                                     | 1400MHz        |
| Operating temperature range (Self-temperature rise is not included) | -55°C to 125°C |
| Series                                                              | LQW18AN_0Z     |