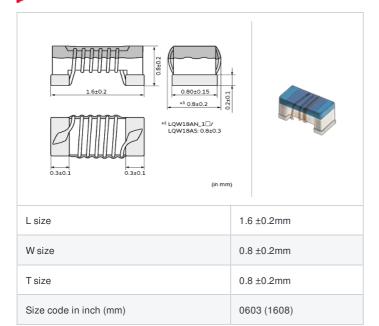

# $LQW18ANR16G0Z\# \ \ \text{``#'' indicates a package specification code}.$

















< List of part numbers with package codes >

LQW18ANR16G0ZD , LQW18ANR16G0ZJ , LQW18ANR16G0ZB

## Shape



# References

| Packaging code | Specifications      | Minimum quantity |
|----------------|---------------------|------------------|
| D              | φ180mm Paper taping | 4000             |
| J              | φ330mm Paper taping | 10000            |
| В              | Packing in bulk     | 500              |

| Mass (Ty | p.)    |
|----------|--------|
| 1 piece  | 0.003g |

### **Specifications**

| Inductance                                                          | 160nH ±2%      |
|---------------------------------------------------------------------|----------------|
| Inductance test frequency                                           | 100MHz         |
| Rated current (Itemp) (Based on Temperature rise)                   | 150mA          |
| Max. of DC resistance