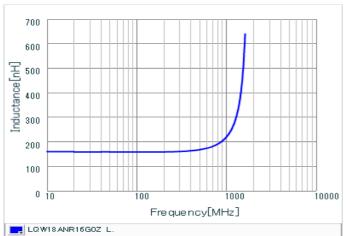

#### Chart of characteristic data (The charts below may show another part number which shares its characteristics.)

Inductance-Frequency characteristics (Typ.)

Q-Frequency characteristics (Typ.)

2 of 2

<sup>1.</sup> This datasheet is downloaded from the website of Murata Manufacturing Co., Ltd. Therefore, it's specifications are subject to change or our products in it may be discontinued without advance notice. Please check with our sales representatives or product engineers before ordering.