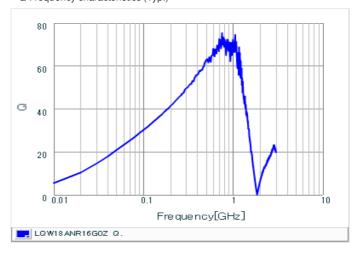

#### Chart of characteristic data (The charts below may show another part number which shares its characteristics.)

Inductance-Frequency characteristics (Typ.)

Q-Frequency characteristics (Typ.)

2 of 2

<sup>1.</sup> This datasheet is downloaded from the website of Murata Manufacturing Co., Ltd. Therefore, it's specifications are subject to change or our products in it may be discontinued without advance notice. Please check with our sales representatives or product engineers before ordering.