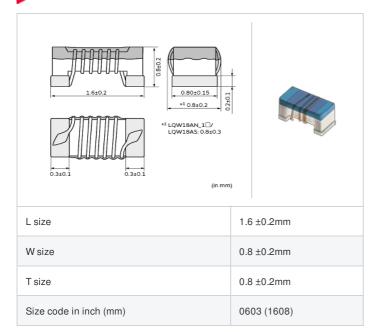

# LQW18ANR18J0Z# "#" indicates a package specification code.













< List of part numbers with package codes > LQW18ANR18J0ZD , LQW18ANR18J0ZJ , LQW18ANR18J0ZB

## Shape



# References

| Packaging code | Specifications      | Minimum quantity |
|----------------|---------------------|------------------|
| D              | φ180mm Paper taping | 4000             |
| J              | φ330mm Paper taping | 10000            |
| В              | Packing in bulk     | 500              |

| Mass (Ty | p.)    |
|----------|--------|
| 1 piece  | 0.003g |

### **Specifications**

| Inductance                                                          | 180nH ±5%      |
|---------------------------------------------------------------------|----------------|
| Inductance test frequency                                           | 100MHz         |
| Rated current (Itemp) (Based on Temperature rise)                   | 140mA          |
| Max. of DC resistance