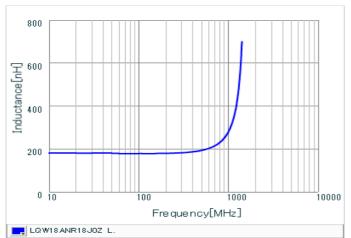

#### Chart of characteristic data (The charts below may show another part number which shares its characteristics.)

Inductance-Frequency characteristics (Typ.)

Q-Frequency characteristics (Typ.)

2 of 2

<sup>1.</sup> This datasheet is downloaded from the website of Murata Manufacturing Co., Ltd. Therefore, it's specifications are subject to change or our products in it may be discontinued without advance notice. Please check with our sales representatives or product engineers before ordering.