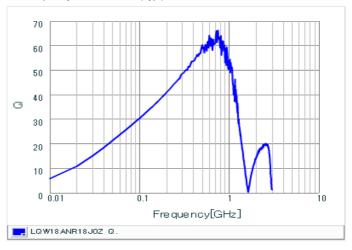

#### Chart of characteristic data (The charts below may show another part number which shares its characteristics.)

Inductance-Frequency characteristics (Typ.)

Q-Frequency characteristics (Typ.)

2 of 2

<sup>1.</sup> This datasheet is downloaded from the website of Murata Manufacturing Co., Ltd. Therefore, it's specifications are subject to change or our products in it may be discontinued without advance notice. Please check with our sales representatives or product engineers before ordering.