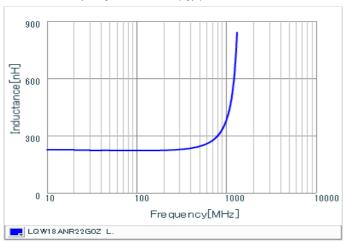

#### Chart of characteristic data (The charts below may show another part number which shares its characteristics.)

Inductance-Frequency characteristics (Typ.)

2 of 2

<sup>1.</sup> This datasheet is downloaded from the website of Murata Manufacturing Co., Ltd. Therefore, it's specifications are subject to change or our products in it may be discontinued without advance notice. Please check with our sales representatives or product engineers before ordering.