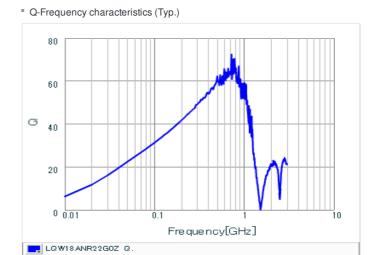

#### Chart of characteristic data (The charts below may show another part number which shares its characteristics.)

Inductance-Frequency characteristics (Typ.)

2 of 2

<sup>1.</sup> This datasheet is downloaded from the website of Murata Manufacturing Co., Ltd. Therefore, it's specifications are subject to change or our products in it may be discontinued without advance notice. Please check with our sales representatives or product engineers before ordering.