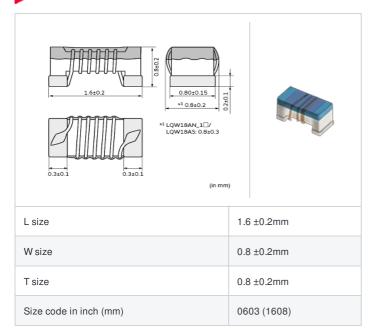

# LQW18ANR22G0Z# "#" indicates a package specification code.

















< List of part numbers with package codes >

LQW18ANR22G0ZD , LQW18ANR22G0ZJ , LQW18ANR22G0ZB

## Shape



## References

| Packaging code | Specifications      | Minimum quantity |
|----------------|---------------------|------------------|
| D              | φ180mm Paper taping | 4000             |
| J              | φ330mm Paper taping | 10000            |
| В              | Packing in bulk     | 500              |

|         | Mass (Typ.) |        |
|---------|-------------|--------|
| 1 piece |             | 0.003g |

### **Specifications**

| Inductance                                                          | 220nH ±2%      |
|---------------------------------------------------------------------|----------------|
| Inductance test frequency                                           | 100MHz         |
| Rated current (Itemp) (Based on Temperature rise)                   | 120mA