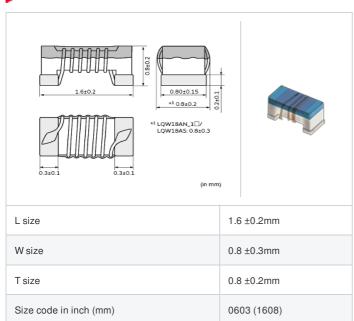

muRata Inductor Data Sheet

"#" indicates a package specification code.

LQW18AS11NG00#

< List of part numbers with package codes >

LQW18AS11NG00D , LQW18AS11NG00J , LQW18AS11NG00B

| Packaging<br>code | Specifications      | Minimum quantity |
|-------------------|---------------------|------------------|
| D                 | φ180mm Paper taping | 4000             |
| J                 | φ330mm Paper taping | 10000            |
| В                 | Packing in bulk     | 500              |

| Μ       | ass (Typ.) |
|---------|------------|
| 1 piece | 0.003g     |

# Specifications

| Inductance                                                      | 11nH ±2%       |
|-----------------------------------------------------------------|----------------|
| Inductance test frequency                                       | 250MHz         |
| Rated current (Itemp) (Based on Temperature rise)               | 700mA          |
| Max. of DC resistance                                           | 0.086Ω         |
| Q (min.)                                                        | 30             |
| Q test frequency                                                | 250MHz         |
| Self resonance frequency (min.)                                 | 4000MHz        |
| Operating temperature range (Self-temperature rise is included) | -40°C to 125°C |
| Series                                                          | LQW18AS_00     |