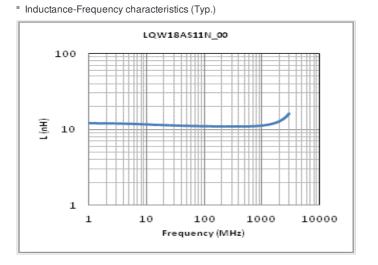

# Chart of characteristic data (The charts below may show another part number which shares its characteristics.)

Q-Frequency characteristics (Typ.)