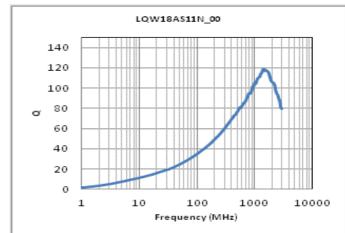

# Chart of characteristic data (The charts below may show another part number which shares its characteristics.)

Q-Frequency characteristics (Typ.)