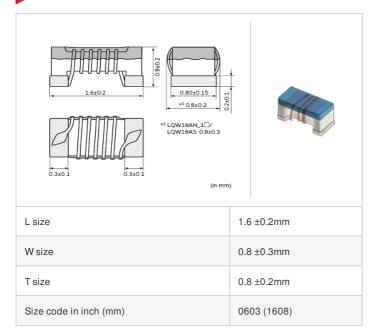

# LQW18AS1N8J00#

"#" indicates a package specification code.













< List of part numbers with package codes > LQW18AS1N8J00D , LQW18AS1N8J00J , LQW18AS1N8J00B

## Shape



## References

| Packaging code | Specifications      | Minimum quantity |
|----------------|---------------------|------------------|
| D              | φ180mm Paper taping | 4000             |
| J              | φ330mm Paper taping | 10000            |
| В              | Packing in bulk     | 500              |

| Mass (  | Тур.)  |
|---------|--------|
| 1 piece | 0.003g |

## **Specifications**

| Inductance                                                      | 1.8nH ±5%        |
|-----------------------------------------------------------------|------------------|
| Inductance test frequency                                       | 250MHz           |
| Rated current (Itemp) (Based on Temperature rise)               | 700mA            |
| Max. of DC resistance