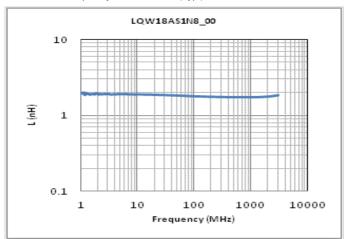

#### Chart of characteristic data (The charts below may show another part number which shares its characteristics.)

Inductance-Frequency characteristics (Typ.)

Q-Frequency characteristics (Typ.)

2 of 2

<sup>1.</sup> This datasheet is downloaded from the website of Murata Manufacturing Co., Ltd. Therefore, it's specifications are subject to change or our products in it may be discontinued without advance notice. Please check with our sales representatives or product engineers before ordering.