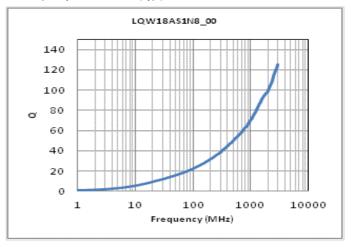

#### Chart of characteristic data (The charts below may show another part number which shares its characteristics.)

Inductance-Frequency characteristics (Typ.)

Q-Frequency characteristics (Typ.)

2 of 2

<sup>1.</sup> This datasheet is downloaded from the website of Murata Manufacturing Co., Ltd. Therefore, it's specifications are subject to change or our products in it may be discontinued without advance notice. Please check with our sales representatives or product engineers before ordering.