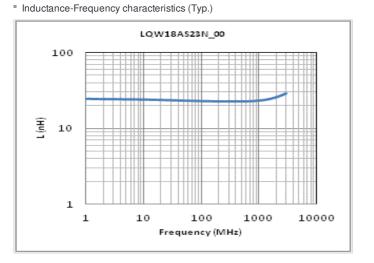

# Chart of characteristic data (The charts below may show another part number which shares its characteristics.)

Q-Frequency characteristics (Typ.)

# Specifications

| Inductance                                                      | 23nH ±5%       |
|-----------------------------------------------------------------|----------------|
| Inductance test frequency                                       | 250MHz         |
| Rated current (Itemp) (Based on Temperature rise)               | 700mA          |
| Max. of DC resistance                                           | 0.190Ω         |
| Q (min.)                                                        | 38             |
| Q test frequency                                                | 250MHz         |
| Self resonance frequency (min.)                                 | 2850MHz        |
| Operating temperature range (Self-temperature rise is included) | -40°C to 125°C |
| Series                                                          | LQW18AS_00     |