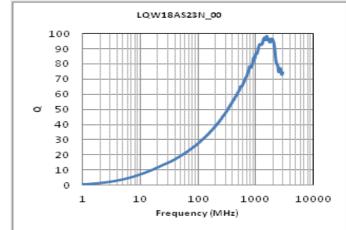

# Chart of characteristic data (The charts below may show another part number which shares its characteristics.)

Q-Frequency characteristics (Typ.)

# Specifications

| Inductance                                                      | 23nH ±5%       |
|-----------------------------------------------------------------|----------------|
| Inductance test frequency                                       | 250MHz         |
| Rated current (Itemp) (Based on Temperature rise)               | 700mA          |
| Max. of DC resistance                                           | 0.190Ω         |
| Q (min.)                                                        | 38             |
| Q test frequency                                                | 250MHz         |
| Self resonance frequency (min.)                                 | 2850MHz        |
| Operating temperature range (Self-temperature rise is included) | -40°C to 125°C |
| Series                                                          | LQW18AS_00     |