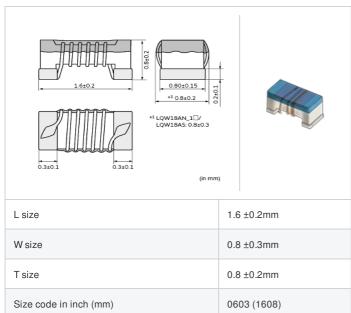

muRata Inductor Data Sheet

< List of part numbers with package codes >

LQW18AS23NJ00D , LQW18AS23NJ00J , LQW18AS23NJ00B

| References   |
|--------------|
| 110101010000 |

| Packaging<br>code | Specifications      | Minimum quantity |
|-------------------|---------------------|------------------|
| D                 | φ180mm Paper taping | 4000             |
| J                 | φ330mm Paper taping | 10000            |
| В                 | Packing in bulk     | 500              |

# Specifications

| Inductance                                                      | 23nH ±5%       |
|-----------------------------------------------------------------|----------------|
| Inductance test frequency                                       | 250MHz         |
| Rated current (Itemp) (Based on Temperature rise)               | 700mA          |
| Max. of DC resistance                                           | 0.190Ω         |
| Q (min.)                                                        | 38             |
| Q test frequency                                                | 250MHz         |
| Self resonance frequency (min.)                                 | 2850MHz        |
| Operating temperature range (Self-temperature rise is included) | -40°C to 125°C |
| Series                                                          | LQW18AS_00     |