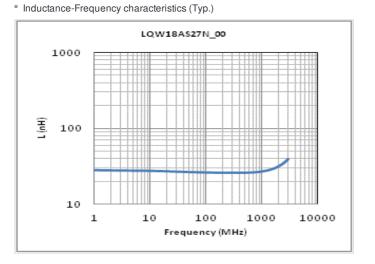

## Specifications

| Inductance                                                      | 27nH ±2%       |
|-----------------------------------------------------------------|----------------|
| Inductance test frequency                                       | 250MHz         |
| Rated current (Itemp) (Based on Temperature rise)               | 600mA          |
| Max. of DC resistance                                           | 0.220Ω         |
| Q (min.)                                                        | 40             |
| Q test frequency                                                | 250MHz         |
| Self resonance frequency (min.)                                 | 2800MHz        |
| Operating temperature range (Self-temperature rise is included) | -40°C to 125°C |
| Series                                                          | LQW18AS_00     |

# Chart of characteristic data (The charts below may show another part number which shares its characteristics.)

Q-Frequency characteristics (Typ.)