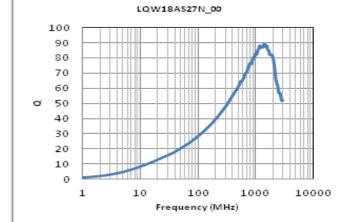

## Specifications

| Inductance                                                      | 27nH ±2%       |
|-----------------------------------------------------------------|----------------|
| Inductance test frequency                                       | 250MHz         |
| Rated current (Itemp) (Based on Temperature rise)               | 600mA          |
| Max. of DC resistance                                           | 0.220Ω         |
| Q (min.)                                                        | 40             |
| Q test frequency                                                | 250MHz         |
| Self resonance frequency (min.)                                 | 2800MHz        |
| Operating temperature range (Self-temperature rise is included) | -40°C to 125°C |
| Series                                                          | LQW18AS_00     |

# Chart of characteristic data (The charts below may show another part number which shares its characteristics.)

Q-Frequency characteristics (Typ.)