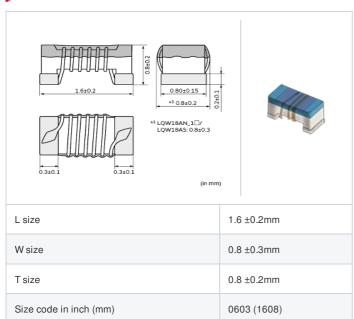

muRata Inductor Data Sheet

< List of part numbers with package codes >

LQW18AS27NG00D , LQW18AS27NG00J , LQW18AS27NG00B

| Packaging<br>code | Specifications      | Minimum quantity |
|-------------------|---------------------|------------------|
| D                 | φ180mm Paper taping | 4000             |
| J                 | φ330mm Paper taping | 10000            |
| В                 | Packing in bulk     | 500              |

## Specifications

| Inductance                                                      | 27nH ±2%       |
|-----------------------------------------------------------------|----------------|
| Inductance test frequency                                       | 250MHz         |
| Rated current (Itemp) (Based on Temperature rise)               | 600mA          |
| Max. of DC resistance                                           | 0.220Ω         |
| Q (min.)                                                        | 40             |
| Q test frequency                                                | 250MHz         |
| Self resonance frequency (min.)                                 | 2800MHz        |
| Operating temperature range (Self-temperature rise is included) | -40°C to 125°C |
| Series                                                          | LQW18AS_00     |