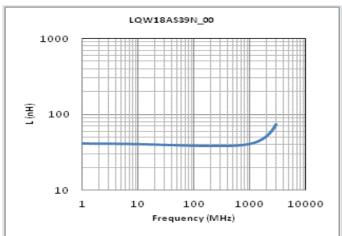

#### Chart of characteristic data (The charts below may show another part number which shares its characteristics.)

Inductance-Frequency characteristics (Typ.)

Q-Frequency characteristics (Typ.)

2 of 2

<sup>1.</sup> This datasheet is downloaded from the website of Murata Manufacturing Co., Ltd. Therefore, it's specifications are subject to change or our products in it may be discontinued without advance notice. Please check with our sales representatives or product engineers before ordering.