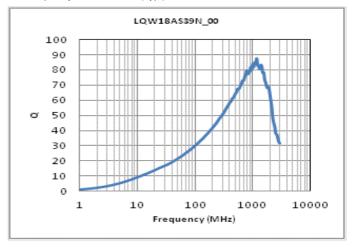

#### Chart of characteristic data (The charts below may show another part number which shares its characteristics.)

Inductance-Frequency characteristics (Typ.)

Q-Frequency characteristics (Typ.)

2 of 2

<sup>1.</sup> This datasheet is downloaded from the website of Murata Manufacturing Co., Ltd. Therefore, it's specifications are subject to change or our products in it may be discontinued without advance notice. Please check with our sales representatives or product engineers before ordering.