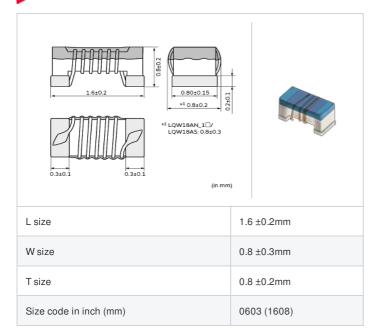

# LQW18AS39NG00#

"#" indicates a package specification code.















< List of part numbers with package codes >

LQW18AS39NG00D , LQW18AS39NG00J , LQW18AS39NG00B

## Shape



# References

| Packaging code | Specifications      | Minimum quantity |
|----------------|---------------------|------------------|
| D              | φ180mm Paper taping | 4000             |
| J              | φ330mm Paper taping | 10000            |
| В              | Packing in bulk     | 500              |

|         | Mass (Typ.) |        |
|---------|-------------|--------|
| 1 piece |             | 0.003g |

### **Specifications**

| Inductance                                                      | 39nH ±2%       |
|-----------------------------------------------------------------|----------------|
| Inductance test frequency                                       | 250MHz         |
| Rated current (Itemp) (Based on Temperature rise)               | 600mA          |
| Max. of DC