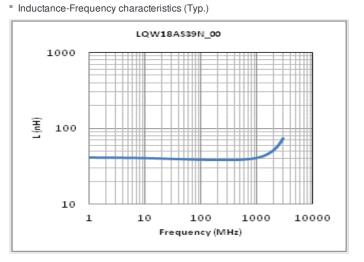

# Chart of characteristic data (The charts below may show another part number which shares its characteristics.)

### Specifications

| Inductance                                                      | 39nH ±5%       |
|-----------------------------------------------------------------|----------------|
| Inductance test frequency                                       | 250MHz         |
| Rated current (Itemp) (Based on Temperature rise)               | 600mA          |
| Max. of DC resistance                                           | 0.250Ω         |
| Q (min.)                                                        | 40             |
| Q test frequency                                                | 250MHz         |
| Self resonance frequency (min.)                                 | 2200MHz        |
| Operating temperature range (Self-temperature rise is included) | -40°C to 125°C |
| Series                                                          | LQW18AS_00     |