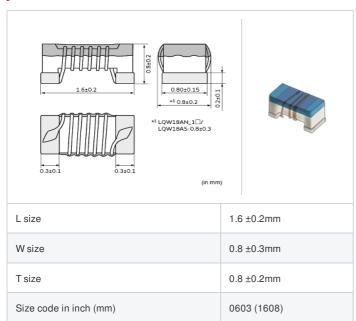

muRata Inductor Data Sheet

< List of part numbers with package codes >

LQW18AS39NJ00D , LQW18AS39NJ00J , LQW18AS39NJ00B

| Defense    |
|------------|
| References |
|            |
|            |

| Packaging<br>code | Specifications      | Minimum quantity |
|-------------------|---------------------|------------------|
| D                 | φ180mm Paper taping | 4000             |
| J                 | φ330mm Paper taping | 10000            |
| В                 | Packing in bulk     | 500              |

### Specifications

| Inductance                                                      | 39nH ±5%       |
|-----------------------------------------------------------------|----------------|
| Inductance test frequency                                       | 250MHz         |
| Rated current (Itemp) (Based on Temperature rise)               | 600mA          |
| Max. of DC resistance                                           | 0.250Ω         |
| Q (min.)                                                        | 40             |
| Q test frequency                                                | 250MHz         |
| Self resonance frequency (min.)                                 | 2200MHz        |
| Operating temperature range (Self-temperature rise is included) | -40°C to 125°C |
| Series                                                          | LQW18AS_00     |