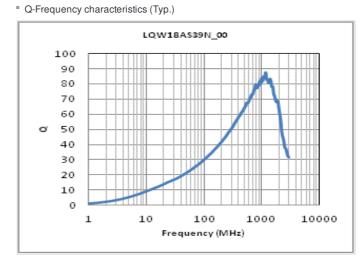

# Chart of characteristic data (The charts below may show another part number which shares its characteristics.)

### Specifications

| Inductance                                                      | 39nH ±5%       |
|-----------------------------------------------------------------|----------------|
| Inductance test frequency                                       | 250MHz         |
| Rated current (Itemp) (Based on Temperature rise)               | 600mA          |
| Max. of DC resistance                                           | 0.250Ω         |
| Q (min.)                                                        | 40             |
| Q test frequency                                                | 250MHz         |
| Self resonance frequency (min.)                                 | 2200MHz        |
| Operating temperature range (Self-temperature rise is included) | -40°C to 125°C |
| Series                                                          | LQW18AS_00     |