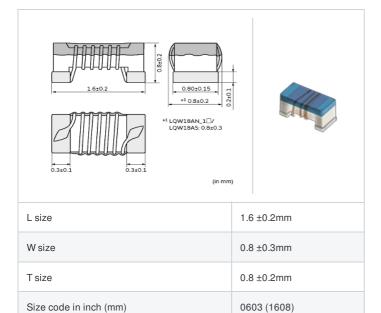

## Shape

| Packaging code | Specifications      | Minimum quantity |
|----------------|---------------------|------------------|
| D              | φ180mm Paper taping | 4000             |
| J              | φ330mm Paper taping | 10000            |
| В              | Packing in bulk     | 500              |