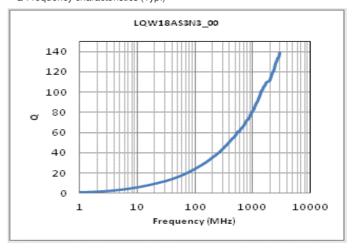

## Chart of characteristic data (The charts below may show another part number which shares its characteristics.)

Inductance-Frequency characteristics (Typ.)

Q-Frequency characteristics (Typ.)

2 of 2

<sup>1.</sup> This datasheet is downloaded from the website of Murata Manufacturing Co., Ltd. Therefore, it's specifications are subject to change or our products in it may be discontinued without advance notice. Please check with our sales representatives or product engineers before ordering.