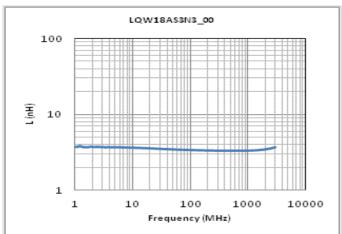

## Chart of characteristic data (The charts below may show another part number which shares its characteristics.)

Inductance-Frequency characteristics (Typ.)

Q-Frequency characteristics (Typ.)

2 of 2

<sup>1.</sup> This datasheet is downloaded from the website of Murata Manufacturing Co., Ltd. Therefore, it's specifications are subject to change or our products in it may be discontinued without advance notice. Please check with our sales representatives or product engineers before ordering.