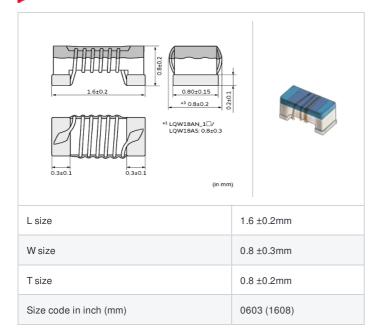

# LQW18AS3N3J00#

"#" indicates a package specification code.













< List of part numbers with package codes > LQW18AS3N3J00D , LQW18AS3N3J00J , LQW18AS3N3J00B

## Shape



# References

| Packaging code | Specifications      | Minimum quantity |
|----------------|---------------------|------------------|
| D              | φ180mm Paper taping | 4000             |
| J              | φ330mm Paper taping | 10000            |
| В              | Packing in bulk     | 500              |

| Mass (Typ.) |        |
|-------------|--------|
| 1 piece     | 0.003g |

## **Specifications**

| Inductance                                                      | 3.3nH ±5%      |
|-----------------------------------------------------------------|----------------|
| Inductance test frequency                                       | 250MHz         |
| Rated current (Itemp) (Based on Temperature rise)               | 700mA          |
| Max. of DC resistance