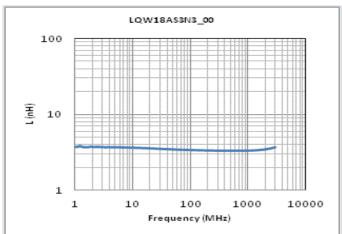

#### Chart of characteristic data (The charts below may show another part number which shares its characteristics.)

Inductance-Frequency characteristics (Typ.)

Q-Frequency characteristics (Typ.)

2 of 2

<sup>1.</sup> This datasheet is downloaded from the website of Murata Manufacturing Co., Ltd. Therefore, it's specifications are subject to change or our products in it may be discontinued without advance notice. Please check with our sales representatives or product engineers before ordering.