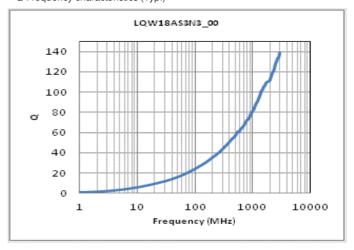

#### Chart of characteristic data (The charts below may show another part number which shares its characteristics.)

Inductance-Frequency characteristics (Typ.)

Q-Frequency characteristics (Typ.)

2 of 2

<sup>1.</sup> This datasheet is downloaded from the website of Murata Manufacturing Co., Ltd. Therefore, it's specifications are subject to change or our products in it may be discontinued without advance notice. Please check with our sales representatives or product engineers before ordering.