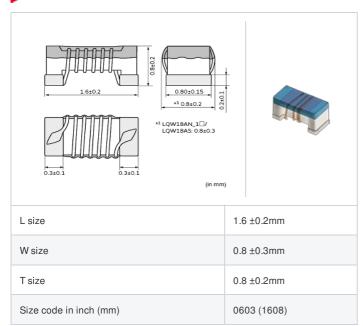

muRata Inductor Data Sheet

< List of part numbers with package codes >

LQW18AS3N6J0ZD , LQW18AS3N6J0ZJ , LQW18AS3N6J0ZB

|   | References |
|---|------------|
| - |            |

| Packaging<br>code | Specifications      | Minimum quantity |
|-------------------|---------------------|------------------|
| D                 | φ180mm Paper taping | 4000             |
| J                 | φ330mm Paper taping | 10000            |
| В                 | Packing in bulk     | 500              |