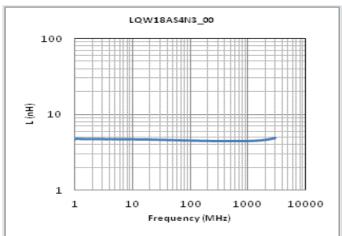

## Chart of characteristic data (The charts below may show another part number which shares its characteristics.)

Inductance-Frequency characteristics (Typ.)

Q-Frequency characteristics (Typ.)

2 of 2

1. This datasheet is downloaded from the website of Murata Manufacturing Co., Ltd. Therefore, it's specifications are subject to change or our products in it may be discontinued without advance notice. Please check with our sales representatives or product engineers before ordering.