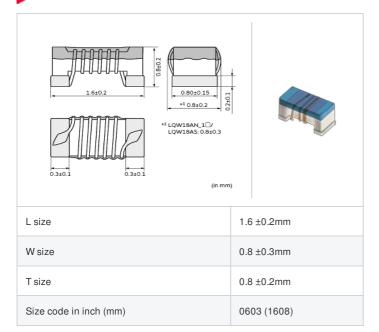

## Shape

| Packaging code | Specifications      | Minimum quantity |
|----------------|---------------------|------------------|
| D              | φ180mm Paper taping | 4000             |
| J              | φ330mm Paper taping | 10000            |
| В              | Packing in bulk     | 500              |

| Mass (Ty | p.)    |
|----------|--------|
| 1 piece  | 0.003g |