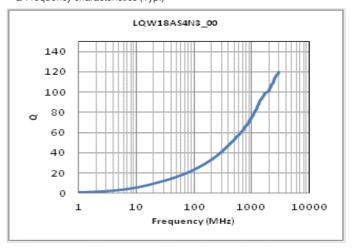

## Chart of characteristic data (The charts below may show another part number which shares its characteristics.)

Inductance-Frequency characteristics (Typ.)

Q-Frequency characteristics (Typ.)

2 of 2

1. This datasheet is downloaded from the website of Murata Manufacturing Co., Ltd. Therefore, it's specifications are subject to change or our products in it may be discontinued without advance notice. Please check with our sales representatives or product engineers before ordering.