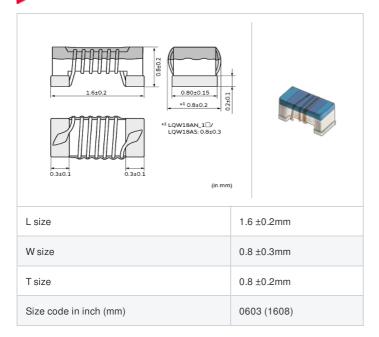

## Shape

| Packaging code | Specifications      | Minimum quantity |
|----------------|---------------------|------------------|
| D              | φ180mm Paper taping | 4000             |
| J              | φ330mm Paper taping | 10000            |
| В              | Packing in bulk     | 500              |

| Mass (Typ.) |        |
|-------------|--------|
| 1 piece     | 0.003g |