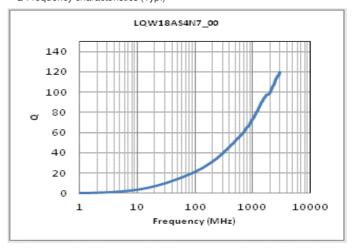

## Chart of characteristic data (The charts below may show another part number which shares its characteristics.)

Inductance-Frequency characteristics (Typ.)

Q-Frequency characteristics (Typ.)

2 of 2

<sup>1.</sup> This datasheet is downloaded from the website of Murata Manufacturing Co., Ltd. Therefore, it's specifications are subject to change or our products in it may be discontinued without advance notice. Please check with our sales representatives or product engineers before ordering.