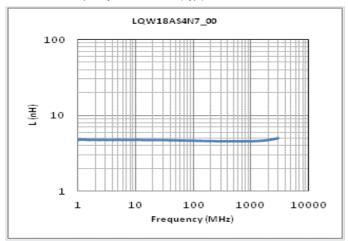

## Chart of characteristic data (The charts below may show another part number which shares its characteristics.)

Inductance-Frequency characteristics (Typ.)

Q-Frequency characteristics (Typ.)

2 of 2

<sup>1.</sup> This datasheet is downloaded from the website of Murata Manufacturing Co., Ltd. Therefore, it's specifications are subject to change or our products in it may be discontinued without advance notice. Please check with our sales representatives or product engineers before ordering.