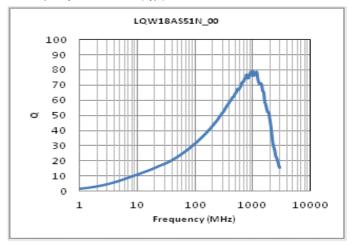

#### Chart of characteristic data (The charts below may show another part number which shares its characteristics.)

Inductance-Frequency characteristics (Typ.)

Q-Frequency characteristics (Typ.)

2 of 2

<sup>1.</sup> This datasheet is downloaded from the website of Murata Manufacturing Co., Ltd. Therefore, it's specifications are subject to change or our products in it may be discontinued without advance notice. Please check with our sales representatives or product engineers before ordering.