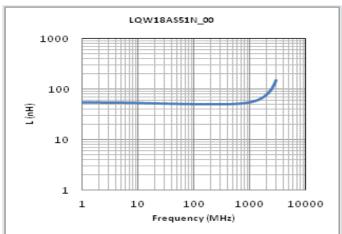

#### Chart of characteristic data (The charts below may show another part number which shares its characteristics.)

Inductance-Frequency characteristics (Typ.)

Q-Frequency characteristics (Typ.)

2 of 2

<sup>1.</sup> This datasheet is downloaded from the website of Murata Manufacturing Co., Ltd. Therefore, it's specifications are subject to change or our products in it may be discontinued without advance notice. Please check with our sales representatives or product engineers before ordering.