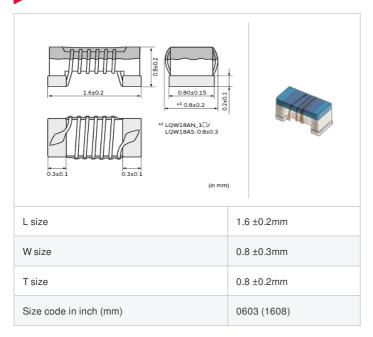

# LQW18AS51NG00#

"#" indicates a package specification code.













< List of part numbers with package codes >

LQW18AS51NG00D , LQW18AS51NG00J , LQW18AS51NG00B

## Shape



# References

| Packaging code | Specifications      | Minimum quantity |
|----------------|---------------------|------------------|
| D              | φ180mm Paper taping | 4000             |
| J              | φ330mm Paper taping | 10000            |
| В              | Packing in bulk     | 500              |

| Mass (Typ.) |        |
|-------------|--------|
| 1 piece     | 0.003g |

## **Specifications**

| Inductance                                                      | 51nH ±2%         |
|-----------------------------------------------------------------|------------------|
| Inductance test frequency                                       | 200MHz           |
| Rated current (Itemp) (Based on Temperature rise)               | 600mA            |
| Max. of DC resistance