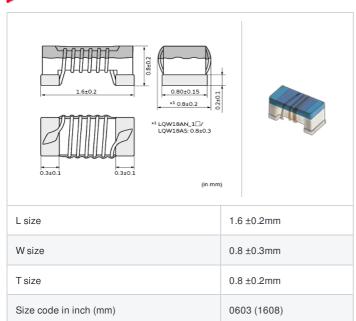

muRata Inductor Data Sheet

< List of part numbers with package codes >

LQW18AS56NG00D , LQW18AS56NG00J , LQW18AS56NG00B

| Packaging<br>code | Specifications      | Minimum quantity |
|-------------------|---------------------|------------------|
| D                 | φ180mm Paper taping | 4000             |
| J                 | φ330mm Paper taping | 10000            |
| В                 | Packing in bulk     | 500              |