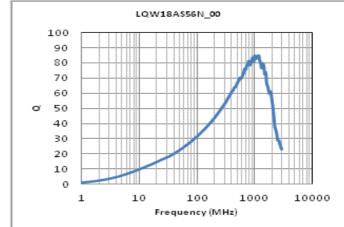

# Chart of characteristic data (The charts below may show another part number which shares its characteristics.)

Q-Frequency characteristics (Typ.)