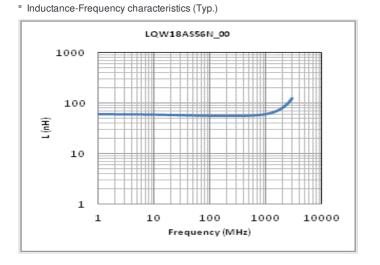

# Chart of characteristic data (The charts below may show another part number which shares its characteristics.)

Q-Frequency characteristics (Typ.)