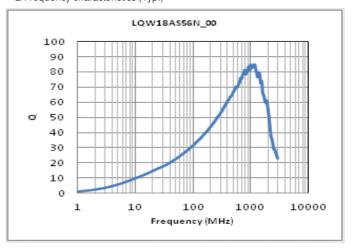

#### Chart of characteristic data (The charts below may show another part number which shares its characteristics.)

Inductance-Frequency characteristics (Typ.)

Q-Frequency characteristics (Typ.)

2 of 2

<sup>1.</sup> This datasheet is downloaded from the website of Murata Manufacturing Co., Ltd. Therefore, it's specifications are subject to change or our products in it may be discontinued without advance notice. Please check with our sales representatives or product engineers before ordering.