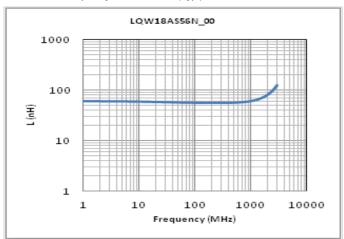

#### Chart of characteristic data (The charts below may show another part number which shares its characteristics.)

Inductance-Frequency characteristics (Typ.)

Q-Frequency characteristics (Typ.)

2 of 2

<sup>1.</sup> This datasheet is downloaded from the website of Murata Manufacturing Co., Ltd. Therefore, it's specifications are subject to change or our products in it may be discontinued without advance notice. Please check with our sales representatives or product engineers before ordering.