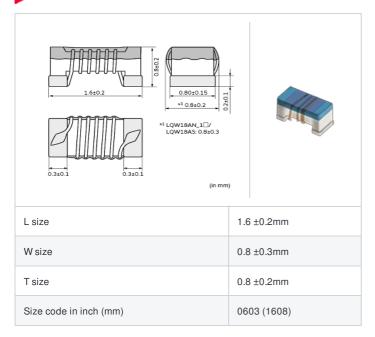

# LQW18AS56NJ00#

"#" indicates a package specification code.













< List of part numbers with package codes > LQW18AS56NJ00D , LQW18AS56NJ00J , LQW18AS56NJ00B

## Shape



# References

| Packaging code | Specifications      | Minimum quantity |
|----------------|---------------------|------------------|
| D              | φ180mm Paper taping | 4000             |
| J              | φ330mm Paper taping | 10000            |
| В              | Packing in bulk     | 500              |

| Mass (Ty | p.)    |
|----------|--------|
| 1 piece  | 0.003g |

## **Specifications**

| Inductance                                                      | 56nH ±5%       |
|-----------------------------------------------------------------|----------------|
| Inductance test frequency                                       | 200MHz         |
| Rated current (Itemp) (Based on Temperature rise)               | 600mA          |
| Max. of DC resistance