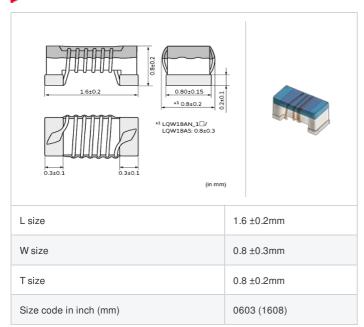

## Specifications

| Inductance                                                      | 56nH ±5%       |
|-----------------------------------------------------------------|----------------|
| Inductance test frequency                                       | 200MHz         |
| Rated current (Itemp) (Based on Temperature rise)               | 600mA          |
| Max. of DC resistance                                           | 0.310Ω         |
| Q (min.)                                                        | 38             |
| Q test frequency                                                | 200MHz         |
| Self resonance frequency (min.)                                 | 1900MHz        |
| Operating temperature range (Self-temperature rise is included) | -40°C to 125°C |
| Series                                                          | LQW18AS_0Z     |