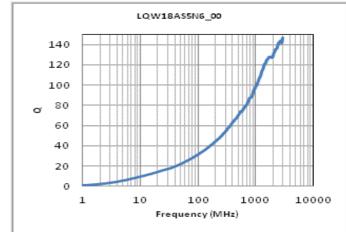

# Specifications

| Inductance                                                      | 5.6nH ±2%      |
|-----------------------------------------------------------------|----------------|
| Inductance test frequency                                       | 250MHz         |
| Rated current (Itemp) (Based on Temperature rise)               | 700mA          |
| Max. of DC resistance                                           | 0.075Ω         |
| Q (min.)                                                        | 26             |
| Q test frequency                                                | 250MHz         |
| Self resonance frequency (min.)                                 | 4760MHz        |
| Operating temperature range (Self-temperature rise is included) | -40°C to 125°C |
| Series                                                          | LQW18AS_00     |

# Chart of characteristic data (The charts below may show another part number which shares its characteristics.)

Q-Frequency characteristics (Typ.)