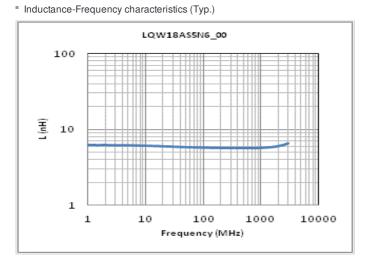

# Specifications

| Inductance                                                      | 5.6nH ±2%      |
|-----------------------------------------------------------------|----------------|
| Inductance test frequency                                       | 250MHz         |
| Rated current (Itemp) (Based on Temperature rise)               | 700mA          |
| Max. of DC resistance                                           | 0.075Ω         |
| Q (min.)                                                        | 26             |
| Q test frequency                                                | 250MHz         |
| Self resonance frequency (min.)                                 | 4760MHz        |
| Operating temperature range (Self-temperature rise is included) | -40°C to 125°C |
| Series                                                          | LQW18AS_00     |

# Chart of characteristic data (The charts below may show another part number which shares its characteristics.)

Q-Frequency characteristics (Typ.)