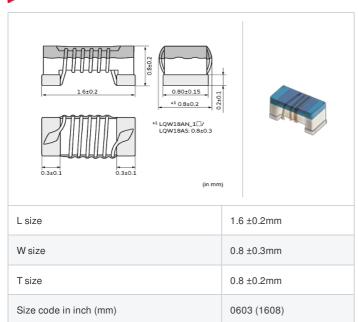

muRata Inductor Data Sheet

< List of part numbers with package codes >

LQW18AS5N6G00D , LQW18AS5N6G00J , LQW18AS5N6G00B

| Referer | nces |
|---------|------|

| Packaging<br>code | Specifications      | Minimum quantity |
|-------------------|---------------------|------------------|
| D                 | φ180mm Paper taping | 4000             |
| J                 | φ330mm Paper taping | 10000            |
| В                 | Packing in bulk     | 500              |