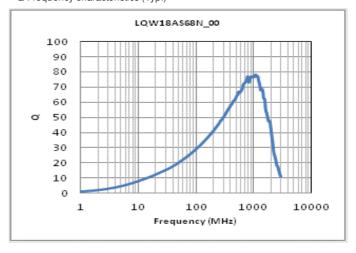

#### Chart of characteristic data (The charts below may show another part number which shares its characteristics.)

Inductance-Frequency characteristics (Typ.)

Q-Frequency characteristics (Typ.)

2 of 2

<sup>1.</sup> This datasheet is downloaded from the website of Murata Manufacturing Co., Ltd. Therefore, it's specifications are subject to change or our products in it may be discontinued without advance notice. Please check with our sales representatives or product engineers before ordering.