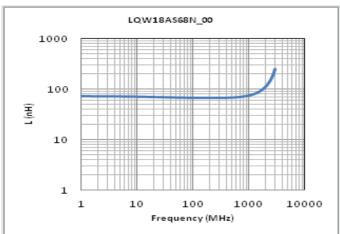

#### Chart of characteristic data (The charts below may show another part number which shares its characteristics.)

Inductance-Frequency characteristics (Typ.)

Q-Frequency characteristics (Typ.)

2 of 2

<sup>1.</sup> This datasheet is downloaded from the website of Murata Manufacturing Co., Ltd. Therefore, it's specifications are subject to change or our products in it may be discontinued without advance notice. Please check with our sales representatives or product engineers before ordering.