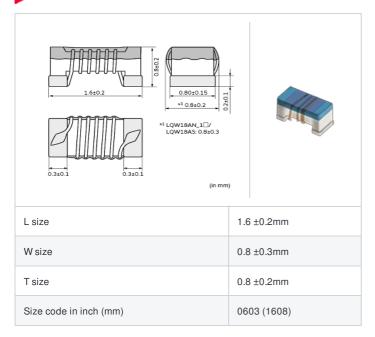

# LQW18AS68NG00#

"#" indicates a package specification code.













< List of part numbers with package codes > LQW18AS68NG00D , LQW18AS68NG00J , LQW18AS68NG00B

## Shape



# References

| Packaging code | Specifications      | Minimum quantity |
|----------------|---------------------|------------------|
| D              | φ180mm Paper taping | 4000             |
| J              | φ330mm Paper taping | 10000            |
| В              | Packing in bulk     | 500              |

| Ma      | ss (Typ.) |
|---------|-----------|
| 1 piece | 0.003g    |

## **Specifications**

| Inductance                                                      | 68nH ±2%       |
|-----------------------------------------------------------------|----------------|
| Inductance test frequency                                       | 200MHz         |
| Rated current (Itemp) (Based on Temperature rise)               | 600mA          |
| Max. of DC resistance