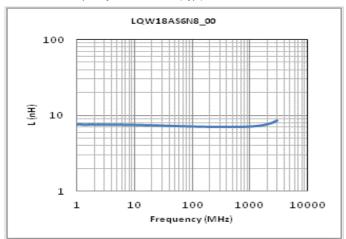

## Chart of characteristic data (The charts below may show another part number which shares its characteristics.)

Inductance-Frequency characteristics (Typ.)

Q-Frequency characteristics (Typ.)

2 of 2

<sup>1.</sup> This datasheet is downloaded from the website of Murata Manufacturing Co., Ltd. Therefore, it's specifications are subject to change or our products in it may be discontinued without advance notice. Please check with our sales representatives or product engineers before ordering.