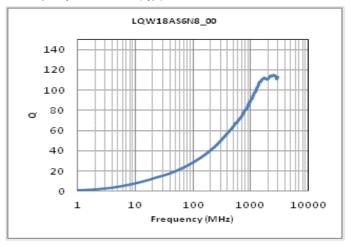

## Chart of characteristic data (The charts below may show another part number which shares its characteristics.)

Inductance-Frequency characteristics (Typ.)

Q-Frequency characteristics (Typ.)

2 of 2

<sup>1.</sup> This datasheet is downloaded from the website of Murata Manufacturing Co., Ltd. Therefore, it's specifications are subject to change or our products in it may be discontinued without advance notice. Please check with our sales representatives or product engineers before ordering.