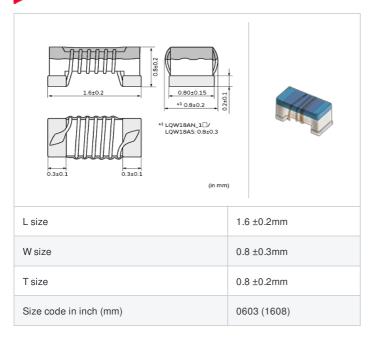

## Shape

| Packaging code | Specifications      | Minimum quantity |
|----------------|---------------------|------------------|
| D              | φ180mm Paper taping | 4000             |
| J              | φ330mm Paper taping | 10000            |
| В              | Packing in bulk     | 500              |

## **Specifications**

| Inductance                                                      | 6.8nH ±5%      |
|-----------------------------------------------------------------|----------------|
| Inductance test frequency                                       | 250MHz         |
| Rated current (Itemp) (Based on Temperature rise)               | 700mA          |
| Max. of DC resistance                                           | 0.110Ω         |
| Q (min.)                                                        | 27             |
| Q test frequency                                                | 250MHz         |
| Self resonance frequency (min.)                                 | 5800MHz        |
| Operating temperature range (Self-temperature rise is included) | -40°C to 125°C |
| Series                                                          | LQW18AS_00     |