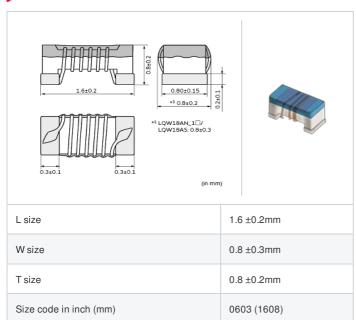

muRata Inductor Data Sheet

< List of part numbers with package codes >

LQW18AS7N5G00D , LQW18AS7N5G00J , LQW18AS7N5G00B

|   | Defense       |
|---|---------------|
|   | References    |
| - | 1101010110000 |

# Specifications

| Inductance                                                      | 7.5nH ±2%      |
|-----------------------------------------------------------------|----------------|
| Inductance test frequency                                       | 250MHz         |
| Rated current (Itemp) (Based on Temperature rise)               | 700mA          |
| Max. of DC resistance                                           | 0.106Ω         |
| Q (min.)                                                        | 28             |
| Q test frequency                                                | 250MHz         |
| Self resonance frequency (min.)                                 | 4800MHz        |
| Operating temperature range (Self-temperature rise is included) | -40°C to 125°C |
| Series                                                          | LQW18AS_00     |