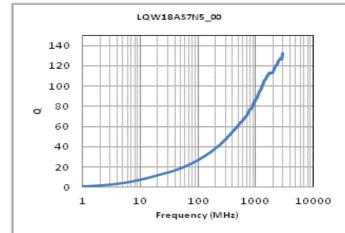

# Specifications

| Inductance                                                      | 7.5nH ±2%      |
|-----------------------------------------------------------------|----------------|
| Inductance test frequency                                       | 250MHz         |
| Rated current (Itemp) (Based on Temperature rise)               | 700mA          |
| Max. of DC resistance                                           | 0.106Ω         |
| Q (min.)                                                        | 28             |
| Q test frequency                                                | 250MHz         |
| Self resonance frequency (min.)                                 | 4800MHz        |
| Operating temperature range (Self-temperature rise is included) | -40°C to 125°C |
| Series                                                          | LQW18AS_00     |

# Chart of characteristic data (The charts below may show another part number which shares its characteristics.)

Q-Frequency characteristics (Typ.)