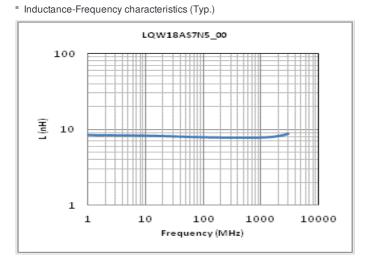

# Specifications

| Inductance                                                      | 7.5nH ±2%      |
|-----------------------------------------------------------------|----------------|
| Inductance test frequency                                       | 250MHz         |
| Rated current (Itemp) (Based on Temperature rise)               | 700mA          |
| Max. of DC resistance                                           | 0.106Ω         |
| Q (min.)                                                        | 28             |
| Q test frequency                                                | 250MHz         |
| Self resonance frequency (min.)                                 | 4800MHz        |
| Operating temperature range (Self-temperature rise is included) | -40°C to 125°C |
| Series                                                          | LQW18AS_00     |

# Chart of characteristic data (The charts below may show another part number which shares its characteristics.)

Q-Frequency characteristics (Typ.)