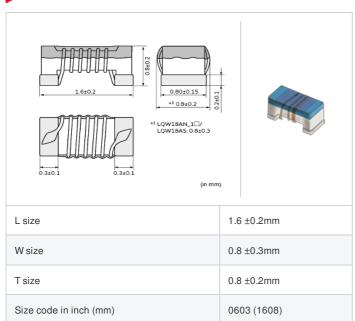

# Specifications

| Inductance                                                      | 120nH ±2%      |
|-----------------------------------------------------------------|----------------|
| Inductance test frequency                                       | 150MHz         |
| Rated current (Itemp) (Based on Temperature rise)               | 300mA          |
| Max. of DC resistance                                           | 0.650Ω         |
| Q (min.)                                                        | 32             |
| Q test frequency                                                | 150MHz         |
| Self resonance frequency (min.)                                 | 1300MHz        |
| Operating temperature range (Self-temperature rise is included) | -40°C to 125°C |
| Series                                                          | LQW18AS_00     |