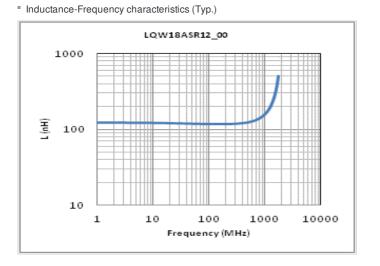

# Specifications

| Inductance                                                      | 120nH ±2%      |
|-----------------------------------------------------------------|----------------|
| Inductance test frequency                                       | 150MHz         |
| Rated current (Itemp) (Based on Temperature rise)               | 300mA          |
| Max. of DC resistance                                           | 0.650Ω         |
| Q (min.)                                                        | 32             |
| Q test frequency                                                | 150MHz         |
| Self resonance frequency (min.)                                 | 1300MHz        |
| Operating temperature range (Self-temperature rise is included) | -40°C to 125°C |
| Series                                                          | LQW18AS_00     |

# Chart of characteristic data (The charts below may show another part number which shares its characteristics.)

Q-Frequency characteristics (Typ.)