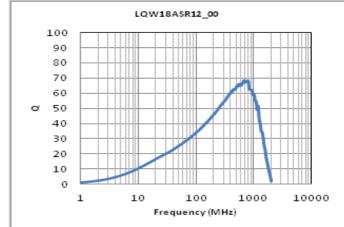

# Specifications

| Inductance                                                      | 120nH ±2%      |
|-----------------------------------------------------------------|----------------|
| Inductance test frequency                                       | 150MHz         |
| Rated current (Itemp) (Based on Temperature rise)               | 300mA          |
| Max. of DC resistance                                           | 0.650Ω         |
| Q (min.)                                                        | 32             |
| Q test frequency                                                | 150MHz         |
| Self resonance frequency (min.)                                 | 1300MHz        |
| Operating temperature range (Self-temperature rise is included) | -40°C to 125°C |
| Series                                                          | LQW18AS_00     |

# Chart of characteristic data (The charts below may show another part number which shares its characteristics.)

Q-Frequency characteristics (Typ.)