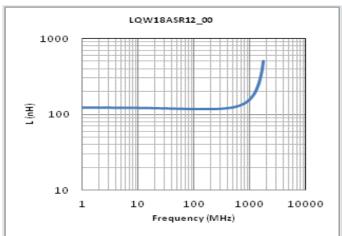

#### Chart of characteristic data (The charts below may show another part number which shares its characteristics.)

Inductance-Frequency characteristics (Typ.)

Q-Frequency characteristics (Typ.)

2 of 2

<sup>1.</sup> This datasheet is downloaded from the website of Murata Manufacturing Co., Ltd. Therefore, it's specifications are subject to change or our products in it may be discontinued without advance notice. Please check with our sales representatives or product engineers before ordering.