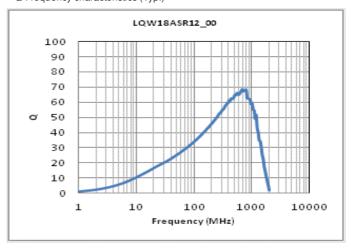

#### Chart of characteristic data (The charts below may show another part number which shares its characteristics.)

Inductance-Frequency characteristics (Typ.)

Q-Frequency characteristics (Typ.)

2 of 2

<sup>1.</sup> This datasheet is downloaded from the website of Murata Manufacturing Co., Ltd. Therefore, it's specifications are subject to change or our products in it may be discontinued without advance notice. Please check with our sales representatives or product engineers before ordering.