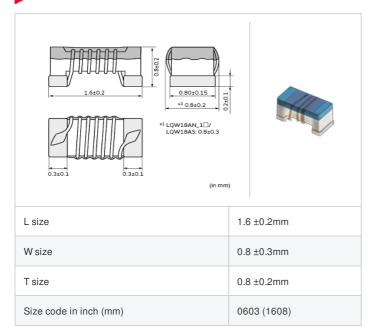

# LQW18ASR12J00#

"#" indicates a package specification code.













< List of part numbers with package codes > LQW18ASR12J00D , LQW18ASR12J00J , LQW18ASR12J00B

## Shape



# References

| Packaging code | Specifications      | Minimum quantity |
|----------------|---------------------|------------------|
| D              | φ180mm Paper taping | 4000             |
| J              | φ330mm Paper taping | 10000            |
| В              | Packing in bulk     | 500              |

| Mass (Ty | p.)    |
|----------|--------|
| 1 piece  | 0.003g |

## **Specifications**

| Inductance                                                      | 120nH ±5%      |
|-----------------------------------------------------------------|----------------|
| Inductance test frequency                                       | 150MHz         |
| Rated current (Itemp) (Based on Temperature rise)               | 300mA          |
| Max. of DC resistance